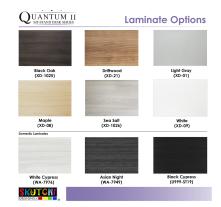

## ELECTRIC SIT-STAND DESK WITH ACCESSORY RAIL | 60X30 QUANTUM II SERIES SIT-STAND DESK | 9 LAMINATE OPTIONS

\$1,496.36

- Straight Sit & Stand Desk
- Material: Plastic and Steel
- Frame Orientation: Rectangular
- Tabletop Thickness: 1"
- Weight Capacity: 275lbs.
- Width Range: 39.4" 66.9"
- Height Range: 24.4"- 50.4"
- Column Design: Reversed Column
- Column Segments: Three Stage Column