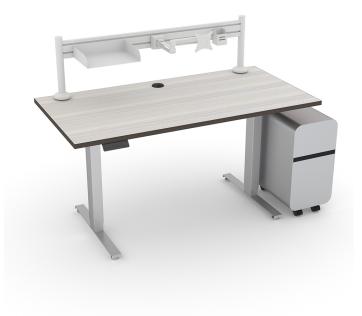

## ELECTRIC SIT-STAND DESK WITH ACCESSORY RAIL | 60X30 QUANTUM II SERIES SIT-STAND DESK | 9 LAMINATE OPTIONS

\$1,496.36

- Straight Sit & Stand Desk
- Material: Plastic and Steel
- Frame Orientation: Rectangular
- Tabletop Thickness: 1"
- Weight Capacity: 275lbs.
- Width Range: 39.4" 66.9"
- Height Range: 24.4"- 50.4"
- Column Design: Reversed Column
- Column Segments: Three Stage Column

Skutchi Designs, Inc.

- Leg Quantity: Two Legs
- Frame Color: Silver
- Adjustable Feet Pad: Yes
- Motor Quantity: 2
- Power Input: 100 240V
- Power Cord Length: 3m (9.8ft)
- Max. Speed: 38mm/s
- Digital LED Display
- 3 Programmable Heights
- Time Reminder For Regular Movement
- Anti-Collision System For Objects Under Desk
- IP Grade: IP20
- Certification: CE
- Also Included: Desk Mount Accessory Rail and Wally Mobile File Cabinet
- Due to screen resolution and lighting variations color may look different in person from what you see in the image.

Our accessory bundles will help give the most cluttered work desk the room needed to be organized and productive. A desktop or wall-mounted accessory rail allows for single or dual monitor arms, pencil cups, paper trays, and more!