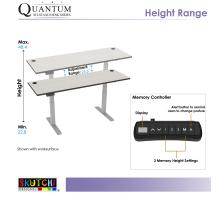

## ELECTRIC SIT-STAND DESK WITH ACCESSORY RAIL | 60X30 QUANTUM II SERIES SIT-STAND DESK | 9 LAMINATE OPTIONS

\$1,496.36

- Straight Sit & Stand Desk
- Material: Plastic and Steel
- Frame Orientation: Rectangular
- Tabletop Thickness: 1"
- Weight Capacity: 275lbs.
- Width Range: 39.4" 66.9"
- Height Range: 24.4"- 50.4"
- Column Design: Reversed Column
- Column Segments: Three Stage Column

Our desks feature near silent, electric-driven motors which can be set anywhere between 24" to 50". You can also program three preset heights and set a digital timer to remind you when it's time to take a stretch. The **Quantum Sit-to-Stand Series** features a collision and avoidance detection system which automatically stops all movement if an object is detected while the desktop is in motion.