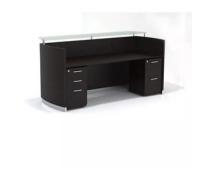

## MEDINA RECEPTION STATION WITH BBF AND FF PEDESTAL - 2 LAMINATES AVAILABLE

\$3,220.20

The clean lines, curved shapes and floating worksurfaces of our Medina laminate line reflect Italian design influences - providing an affordable, yet elegant curve on casegoods.

## **Features**

- Reception furniture utilizes an Italian design for a welcoming style and long-lasting durability
- Each desk includes a floating 3/4" frosted tempered glass top for sleek design
- Each reception desk comes with a center drawer and pedestals for storage
- Lock and key for pedestals to keep valuables and confidential items safe

**Dimensions:** 87.25"W x 37.25"D x 42.75"H

Please, contact sales for lead times.

**SKU:** MNRSBF