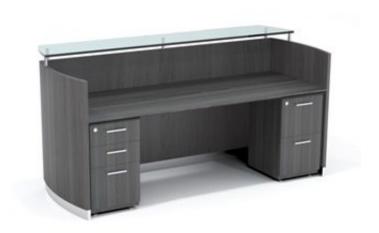

## MEDINA RECEPTION STATION WITH BBF AND FF PEDESTAL - 2 LAMINATES AVAILABLE

\$3,220.20

The clean lines, curved shapes and floating worksurfaces of our Medina laminate line reflect Italian design influences - providing an affordable, yet elegant curve on casegoods.

## **Features**

- Reception furniture utilizes an Italian design for a welcoming style and long-lasting durability
- Each desk includes a floating 3/4" frosted tempered glass top for sleek design
- Each reception desk comes with a center drawer and pedestals for storage
- Lock and key for pedestals to keep valuables and confidential items safe

**Dimensions:** 87.25"W x 37.25"D x 42.75"H

Please, contact sales for lead times.

**SKU:** MNRSBF