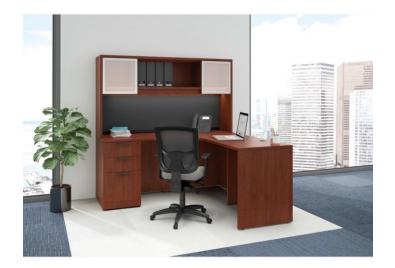

## LAMINATE L SHAPE DESK WITH FILE PEDESTAL AND OVERHEAD HUTCH WITH GLASS DOORS

## \$1,502.70

Rich in styling and superior in construction, the OS Laminate Collection is an intelligent solution to any workstation need. Available in a wide range of components and sizes, it can be easily pieced together to create the configuration that best suits your needs. Attention to detail in design, quality of hardware and use of premium grade laminate work surfaces ensure years of trouble-free use.

- Durable laminate finish
- Desk features a box/box/file pedestal
- Overhead hutch with glass doors
- File drawers accommodate letter or legal size paper
- Pedestals comes keyed for security

## • **Dimensions:** 71"W x 71.5"D x 65.5"H

2-3 week lead time

**SKU:** COE-OS246