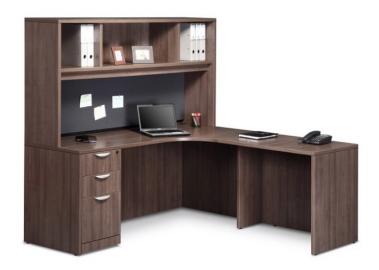

## LAMINATE L SHAPE DESK WITH PEDESTAL AND OPEN OVERHEAD HUTCH

- Durable laminate finish
- Desk features a box/box/file pedestal
- Open overhead hutch
- File drawers accommodate letter or legal size paper
- Pedestals comes keyed for security
- **Dimensions:** 71"W x 66"D x 29.5"H