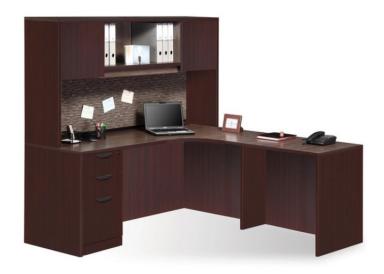

## LAMINATE L SHAPE DESK WITH PEDESTAL AND OVERHEAD HUTCH

## \$1,502.70

Rich in styling and superior in construction, the OS Laminate Collection is an intelligent solution to any workstation need. Available in a wide range of components and sizes, it can be easily pieced together to create the configuration that best suits your needs. Attention to detail in design, quality of hardware and use of premium grade laminate work surfaces ensure years of trouble-free use.

- Durable laminate finish
- Desk features a box/box/file pedestal
- · Overhead hutch with doors
- File drawers accommodate letter or legal size paper
- Pedestals comes keyed for security
- **Dimensions:** 71"W x 66"D x 29.5"H