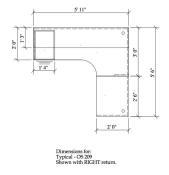

- Durable laminate finish
- Desk features a box/box/file pedestal
- · Overhead hutch with doors
- File drawers accommodate letter or legal size paper
- Pedestals comes keyed for security
- **Dimensions:** 71"W x 66"D x 29.5"H