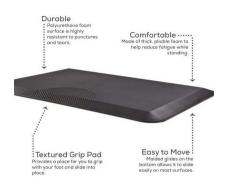

## **FEATURES**

- Molded glides on bottom allow for mobility
- Ability to grip with foot to slide out of the way when not in use
- Thick yet pliable mat
- Mat features 1" of padding for standing comfort