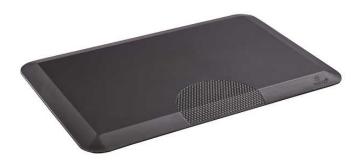

## **MOVABLE ANTI-FATIGUE MAT**

## \$75.00

The mat was invented to put bounce back in your step while you stand at work. Designed for active work in mind, step up to the plate--or desk, with ease and comfort. This anti-fatigue mat acts as the perfect solution for anyone who might be on their feet all day. Use in retail, private office for standing desks, collaborative spaces or food service, the options are endless. With molded glides on the bottom for easy movement of the mat, one inch of padding and a thick yet pliable mat, you achieve maximum standing comfort. It is beneficial to mix-up your routine by standing a little bit while at work (particularly for those who work behind a desk), the movable anti-fatigue mat makes it easy and possible.