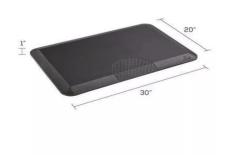

Dimensions: 20"W x 30"D x 1"H

Please, contact sales for lead times.

**SKU:** 2110BL