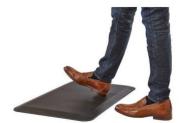

## \$75.00

The mat was invented to put bounce back in your step while you stand at work. Designed for active work in mind, step up to the plate--or desk, with ease and comfort. This anti-fatigue mat acts as the perfect solution for anyone who might be on their feet all day. Use in retail, private office for standing desks, collaborative spaces or food service, the options are endless. With molded glides on the bottom for easy movement of the mat, one inch of padding and a thick yet pliable mat, you achieve maximum standing comfort. It is beneficial to mix-up your routine by standing a little bit while at work (particularly for those who work behind a desk), the movable anti-fatigue mat makes it easy and possible.