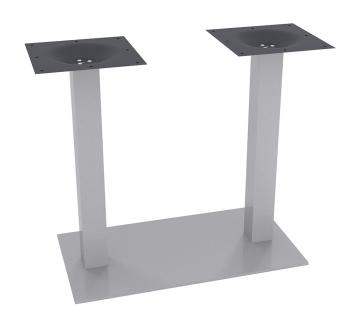

## CONFERENCE TABLE BASE | DOUBLE SQUARE POST TABLE BASE | 28"H | AVAILABLE IN 2 FINISHES

\$611.10

Complete your conference room, breakroom or even dining room with table bases and coordinating table tops. This table base is designed for commercial use so you can be assured it will withstand the daily heavy use. Minimalistic modern design.

## **Features**

- Conference Table Base
- Double Post configuration
- Sitting height
- Easy Assembly with hardware included

- Top Plates included to attach a table top
- Brushed aluminum or Matte black finish
- Designed for Commercial Use
- Recommended for up to 48" x 84" table tops

**SKU:** LPA-579