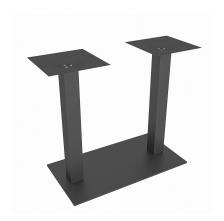

## CONFERENCE TABLE BASE | DOUBLE SQUARE POST TABLE BASE | 28"H | AVAILABLE IN 2 FINISHES

\$611.10

Complete your conference room, breakroom or even dining room with table bases and coordinating table tops. This table base is designed for commercial use so you can be assured it will withstand the daily heavy use. Minimalistic modern design.

## **Features**

- Conference Table Base
- Double Post configuration
- Sitting height
- Easy Assembly with hardware included

- Top Plates included to attach a table top
- Brushed aluminum or Matte black finish
- Designed for Commercial Use
- Recommended for up to 48" x 84" table tops

**SKU:** LPA-579