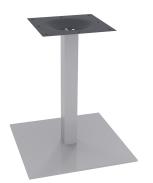

## CONFERENCE TABLE BASE | SQUARE TABLE BASE | 28"H | AVAILABLE IN 2 FINISHES

## **Features**

- Conference Table Base
- Single Post configuration
- Sitting height
- Easy Assembly with hardware included
- Top Plate included to attach a table top

Skutchi Designs, Inc.

- Brushed aluminum or Matte black finish
- Designed for Commercial Use
- Recommended for up to 48" x 48" table tops