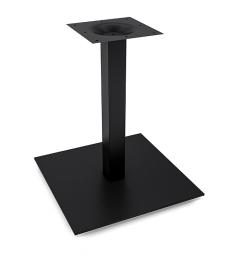

## CONFERENCE TABLE BASE | SQUARE TABLE BASE | 28"H | AVAILABLE IN 2 FINISHES

## **Features**

- Conference Table Base
- Single Post configuration
- Sitting height
- Easy Assembly with hardware included
- Top Plate included to attach a table top

Skutchi Designs, Inc.

- Brushed aluminum or Matte black finish
- Designed for Commercial Use
- Recommended for up to 48" x 48" table tops