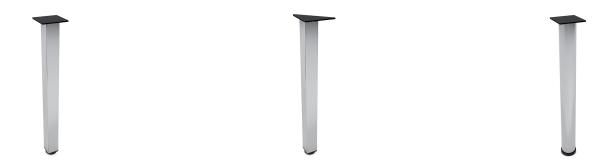

## **Features**

- Conference Table Legs
- Single post leg configuration
- Available in round or square posts, with different mounting plates for your convenience
- Sitting height

- Easy Assembly with hardware included
- Top Plate included to attach a table top
- Brushed aluminum or Matte black finish
- Designed for Commercial Use
- At least 4 needed to support a full table

## **GALLERY IMAGES**