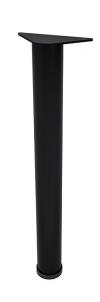

## TABLE LEG | POST LEG FOR CONFERENCE OR DINING ROOM TABLE | 28"H | AVAILABLE IN 2 FINISHES

\$143.76

Complete your conference room, breakroom or even dining room with table bases and coordinating table tops. This table base is designed for commercial use so you can be assured it will withstand the daily heavy use. Minimalistic modern design.

## **Features**

- Conference Table Legs
- Single post leg configuration
- Available in round or square posts, with different mounting plates for your convenience
- Sitting height

- Easy Assembly with hardware included
- Top Plate included to attach a table top
- Brushed aluminum or Matte black finish
- Designed for Commercial Use
- At least 4 needed to support a full table