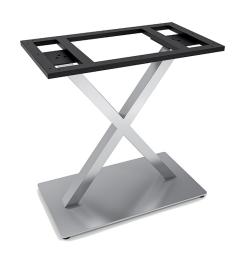

## X SHAPED TABLE BASE | CONFERENCE OR DINING TABLE BASE | 28"H | AVAILABLE IN 2 FINISHES

## **Features**

- Conference Table Base
- X shaped configuration
- Sitting height
- Easy Assembly with hardware included

- Top Plate included to attach a table top
- Brushed aluminum or Matte black finish
- Designed for Commercial Use
- Recommended for up to 36" x 72" table tops