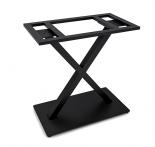

## X SHAPED TABLE BASE | CONFERENCE OR DINING TABLE BASE | 28"H | AVAILABLE IN 2 FINISHES

## **Features**

- Conference Table Base
- X shaped configuration
- Sitting height
- Easy Assembly with hardware included

- Top Plate included to attach a table top
- Brushed aluminum or Matte black finish
- Designed for Commercial Use
- Recommended for up to 36" x 72" table tops