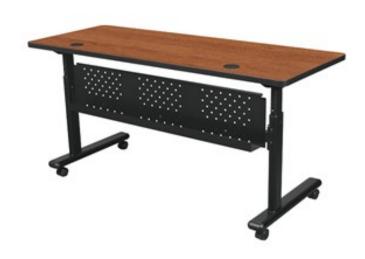

## **HEIGHT ADJUSTABLE FLIPPER 60"W TRAINING TABLE**

## \$612.97

Sit-to-stand tables for any space and any age. The Height Adjustable Flipper Table features a flexible adjustment range to accommodate virtually any function.

Tables adjust from 28-1/2" to 45" high, designed to allow easy viewing with stadium style seating in larger training room environments. Tables can be used with chairs, stools, or while standing.

Each features a 1" thick HPL top available in multiple standard laminates, or can be customized with any HPL and edge band.

Tops flip back with a simple one handed lever mechanism to allow for easy transport and nesting for compact storage.

The black powder-coated steel frame includes a stabilizing stretcher bar and 2" casters (two locking). Pictured with a modesty panel (available for 60" and 72" tables).

Tested to support up to 300 lbs.

SCS Indoor Advantage Gold Certified.

Dimensions: 28.5-45"H×60"W×24"D

Lead Time: 2 DAYS

Contact us for more options and finishes

**SKU:** 90316