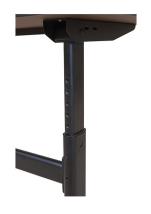

## \$612.97

Sit-to-stand tables for any space and any age. The Height Adjustable Flipper Table features a flexible adjustment range to accommodate virtually any function.

Tables adjust from 28-1/2" to 45" high, designed to allow easy viewing with stadium style seating in larger training room environments. Tables can be used with chairs, stools, or while standing.

The black powder-coated steel frame includes a stabilizing stretcher bar and 2" casters (two locking). Pictured with a modesty panel (available for 60" and 72" tables).

Tested to support up to 300 lbs.