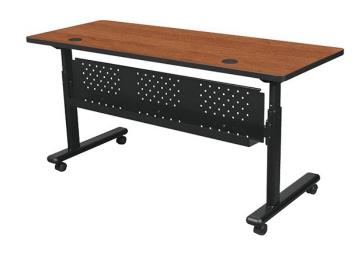

## **HEIGHT ADJUSTABLE FLIPPER 72"W TRAINING TABLE**

## \$707.81

Sit-to-stand tables for any space and any age. The Height Adjustable Flipper Table features a flexible adjustment range to accommodate virtually any function.

Tables adjust from 28-1/2" to 45" high, designed to allow easy viewing with stadium style seating in larger training room environments. Tables can be used with chairs, stools, or while standing.

Each features a 1" thick HPL top available in multiple standard laminates, or can be customized with any HPL and edge band.

Tops flip back with a simple one handed lever mechanism to allow for easy transport and nesting for compact storage.

The black powder-coated steel frame includes a stabilizing stretcher bar and 2" casters (two locking). Pictured with a perforated metal modesty panel (available for 60" and 72" tables).

Tested to support up to 300 lbs.