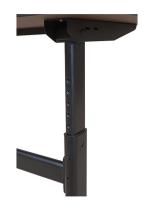

## \$707.81

Sit-to-stand tables for any space and any age. The Height Adjustable Flipper Table features a flexible adjustment range to accommodate virtually any function.

Tables adjust from 28-1/2" to 45" high, designed to allow easy viewing with stadium style seating in larger training room environments. Tables can be used with chairs, stools, or while standing.

The black powder-coated steel frame includes a stabilizing stretcher bar and 2" casters (two locking). Pictured with a perforated metal modesty panel (available for 60" and 72" tables).

Tested to support up to 300 lbs.