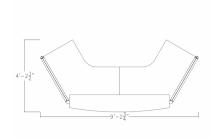

# \$2,559.87

• Overall Footprint Size: 9'2.75"W x 4'2.5"D x 39"H

• Panels Pictured:

• **Fabric:** Silver

• Laminate: N/A (laminate panels are not available with the Emerald Cubicle Collection)

• Glass: None