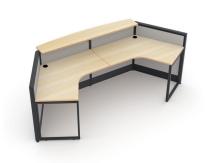

WORKSTATION | EMERALD CUBICLE COLLECTION | 3X6X39H



# \$2,559.87

• Overall Footprint Size: 9'2.75"W x 4'2.5"D x 39"H

• Panels Pictured:

• **Fabric:** Silver

• Laminate: N/A (laminate panels are not available with the Emerald Cubicle Collection)

• Glass: None

• Worksurface Pictured: Maple

Trim Pictured: CharcoalStorage Shown: None

Because the configuration pictured is completely customizable, you can choose other fabrics and



laminate options to the left. Also, you can contact our designers to create your dream office today at 1-888-993-3757or e-mail <a href="mailto:sales@skutchi.com">sales@skutchi.com</a>

1. Due to screen resolution and lighting variations color may look different in person from what you see in the image.

**SKU:** EMC-REC-120-3X6X39H

### **GALLERY IMAGES**







### PRODUCT DESCRIPTION

# **U-Shaped Reception Desk with the Emerald Cubicle Collection**

Using the **Emerald Cubicle Collection**, creating a 120 degree reception workstation (like the one pictured on this page) is a snap. Featured are the tackable fabric panels and laminate transaction shelves. This arrangement can be customized in a number of ways. With over a dozen colored fabrics to choose from, the possibilities are limitless. Mix and match the fabric colors by panel to create a unique 120 degree reception workstation to match your corporate brand or office place motif. And don't forget, this cubicle system also offers an upgrade for electrical cord/data networking cable conduits along the



base of each panel to hide messy cable clutter.

### **About the Emerald Cubicle Col