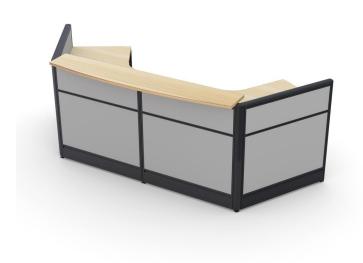

## 120 DEGREE RECEPTION WORKSTATION | EMERALD CUBICLE COLLECTION | 3X6X39H

# \$2,559.87

• Overall Footprint Size: 9'2.75"W x 4'2.5"D x 39"H

• Panels Pictured:

• **Fabric:** Silver

• Laminate: N/A (laminate panels are not available with the Emerald Cubicle Collection)

• Glass: None

• Worksurface Pictured: Maple

Trim Pictured: CharcoalStorage Shown: None

Because the configuration pictured is completely customizable, you can choose other fabrics and

laminate options to the left. Also, you can contact our designers to create your dream office today at 1-888-993-3757or e-mail <a href="mailto:sales@skutchi.com">sales@skutchi.com</a>