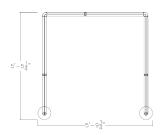

# FREESTANDING PRIVACY CUBICLE | 1 WORKSTATION | EMERALD CUBICLE COLLECTION | 5X5X65"H

\$3,061.63

• Overall Footprint Size: 5' 9 3/4"W x 5'5 1/4"D x 65"H

• Individual Work Area: 5'W x 5'D x 65"H

• Panels Pictured: