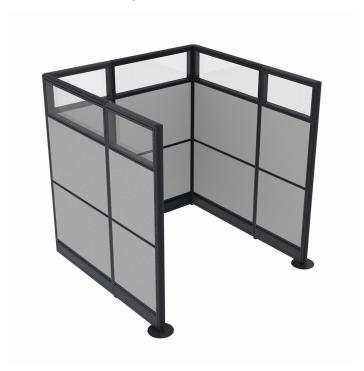

# FREESTANDING PRIVACY CUBICLE | 1 WORKSTATION | EMERALD CUBICLE COLLECTION | 5X5X65"H

\$3,061.63

• Overall Footprint Size: 5' 9 3/4"W x 5'5 1/4"D x 65"H

• Individual Work Area: 5'W x 5'D x 65"H

• Panels Pictured:

• Fabric: Silver

• **Glass:** Clear Tempered

• Trim Pictured: Charcoal

1. Due to screen resolution and lighting variations color may look different in person from what you see in the image.

Because the configuration pictured is completely customizable, you can choose other fabrics and laminate options to the left. Also, you can contact our designers to create your dream office today at 1-888-993-3757 or e-mail <a href="mailto:sales@skutchi.com">sales@skutchi.com</a>

## Create Freestanding Cubicle Walls with the Emerald Cubicle Collection

Using the **Emerald Cubicle Collection**, creating freestanding cubicle walls (like the one pictured on this page) is a snap. Featured are the tackable fabric panels and tempered glass toppers. This arrangement can be customized in a number of ways. With over a dozen colored fabrics to choose from, the possibilities are limitless. Mix and match the fabric colors by panel to create unique freestanding cubicle walls to match your corporate brand or office place motif. And don't forget, this cubicle system also offers an upgrade for electrical cord/data networking cable conduits along the base of each panel to hide messy cable clutter.

### **About the Emerald Cubicle Collection**

The **Emerald Cubicle Collection** by *SKUTCHI Designs Inc* is our mid-entry cubicle workstation product line. It utilizes incredibly strong yet lightweight aluminum frames with uniquely shaped connectors to create an unending variety of structures. Combined with modular panels walls reaching 39", 52", or 65" in height, this versatile desking arrangement allows for the creation of unique and scalable desking solutions for nearly any office work environment. Additionally, all **Emerald Cubicle Collection** typicals are freestanding. In other words, they can be easily assembled or disassembled if you need to move or relocate them.