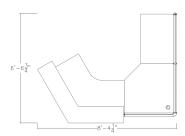

## \$3,598.17

• Overall Footprint Size: 8'4.25"W x 6'6.75"D x 52-39"H

• Panels Pictured:

• **Fabric:** Silver and Lime Green

• Laminate: N/A (laminate panels are not available with the Emerald Cubicle Collection)