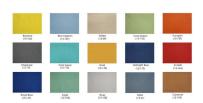

## \$3,598.17

• Overall Footprint Size: 8'4.25"W x 6'6.75"D x 52-39"H

• Panels Pictured:

• **Fabric:** Silver and Lime Green

• Laminate: N/A (laminate panels are not available with the Emerald Cubicle Collection)

• Glass: Clear

• Worksurface Pictured: Sea Salt

• Trim Pictured: Charcoal

• Storage Shown: 3-Drawer Box/Box/File Pedestal

Because the configuration pictured is completely customizable, you can choose other fabrics and