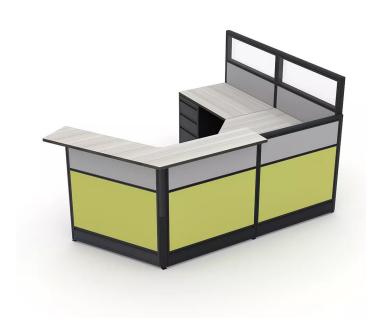

## GLASS TOP RECEPTION CUBICLE | EMERALD CUBICLE COLLECTION | 6X9X52"H-39"H

## \$3,598.17

• Overall Footprint Size: 8'4.25"W x 6'6.75"D x 52-39"H

• Panels Pictured:

• **Fabric:** Silver and Lime Green

• Laminate: N/A (laminate panels are not available with the Emerald Cubicle Collection)

• Glass: Clear

• Worksurface Pictured: Sea Salt

• Trim Pictured: Charcoal

• Storage Shown: 3-Drawer Box/Box/File Pedestal

Because the configuration pictured is completely customizable, you can choose other fabrics and

laminate options to the left. Also, you can contact our designers to create your dream office today at 1-888-993-3757or e-mail <a href="mailto:sales@skutchi.com">sales@skutchi.com</a>

1. Due to screen resolution and lighting variations color may look different in person from what you see in the image.