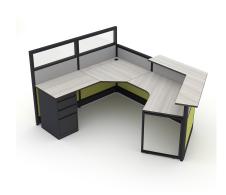

3,598.17

• Overall Footprint Size: 8'4.25"W x 6'6.75"D x 52-39"H

• Panels Pictured:

• **Fabric:** Silver and Lime Green

• Laminate: N/A (laminate panels are not available with the Emerald Cubicle Collection)

• Glass: Clear

• Worksurface Pictured: Sea Salt

• Trim Pictured: Charcoal

• Storage Shown: 3-Drawer Box/Box/File Pedestal

Because the configuration pictured is completely customizable, you can choose other fabrics and



laminate options to the left. Also, you can contact our designers to create your dream office today at 1-888-993-3757or e-mail <a href="mailto:sales@skutchi.com">sales@skutchi.com</a>

1. Due to screen resolution and lighting variations color may look different in person from what you see in the image.

**SKU:** EMC-REC-120-6X9X52H-39H

## **GALLERY IMAGES**