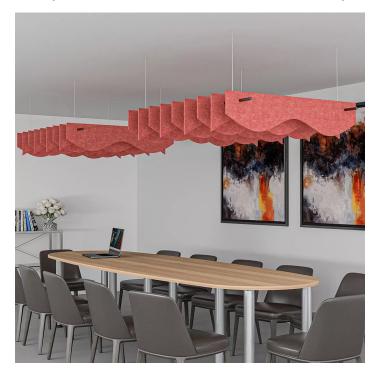

## BAFFLE CEILING SYSTEM | CLOUDS CEILING BAFFLES 5' L | 18 COLORS AVAILABLE

# \$337.13

- Purchase Online as Pictured or Call (888) 993-3757 to Specify Different Colors
- Design Shown: Angle Alternating
- Quantity: Set of 9
- $\bullet$  Overall footprint size: 5'L x 3' 10.5"W x 10"H or 5'L x 3' 10.5"W x 1' 2"H
- Made from recycled material and is 100% recyclable
- No harmful emissions
- Water resistant
- 15 Colors available
- Easily installed
- Panel Thickness: 12mm (~1/2 inch)

### **PRODUCT DESCRIPTION**

Introducing our newest, best-selling baffle ceiling system from our **eSCAPE Acoustical Solutions** product line.

Too much noise, too many people talking, phones that continually ring—the worst kinds of distractions are the ones we hear more than the ones we see. A baffle ceiling system is a decorative way to visually enhance your office, but also effective at reducing distracting office noises.