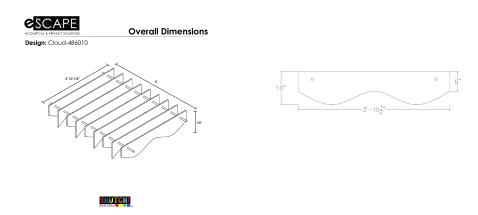

# \$337.13

- Purchase Online as Pictured or Call (888) 993-3757 to Specify Different Colors
- Design Shown: Angle Alternating
- Quantity: Set of 9
- $\bullet$  Overall footprint size: 5'L x 3' 10.5"W x 10"H or 5'L x 3' 10.5"W x 1' 2"H
- Made from recycled material and is 100% recyclable
- No harmful emissions
- Water resistant
- 15 Colors available
- Easily installed
- Panel Thickness: 12mm (~1/2 inch)