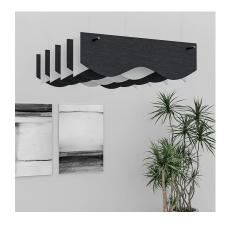

# \$337.13

- Purchase Online as Pictured or Call (888) 993-3757 to Specify Different Colors
- Design Shown: Angle Alternating
- Quantity: Set of 9
- $\bullet$  Overall footprint size: 5'L x 3' 10.5"W x 10"H or 5'L x 3' 10.5"W x 1' 2"H
- Made from recycled material and is 100% recyclable
- No harmful emissions
- Water resistant
- 15 Colors available
- Easily installed
- Panel Thickness: 12mm (~1/2 inch)

#### **GALLERY IMAGES**