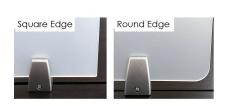

These screens are available in either clear or frosted acrylic (depending on the amount of privacy desired). Also, the edging can be your choice of rounded edge or square (90 degree) edge. The 12" acrylic privacy screens we create for our **eSCAPE Privacy Products** are just one of dozens of products and applications.