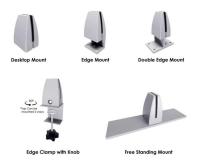

You have a choice of five (5) different types of adjustable clamps: desktop mounts, double edge mounts, edge clamps with knobs, single edge mounts, or freestanding mounts. These mounts are designed to fit nearly any desktop or tabletop surface.