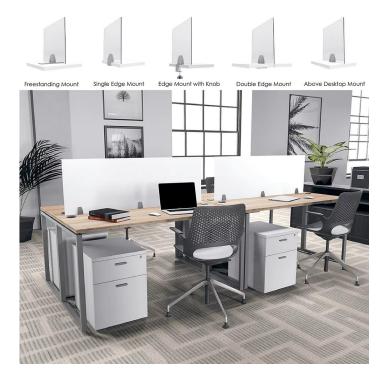

## **PRODUCT DESCRIPTION**

Acrylic privacy screens are used to create barriers for desks, tables, or any flat surfaces in order to increase safety from airborne particulates. They may be secured to nearly any surface with adjustable top mounts (included). Our 12" tall acrylic privacy screens are available in widths of 23", 29", 35", 41", 47", 59", 65", or 71".

You have a choice of five (5) different types of adjustable clamps: desktop mounts, double edge mounts, edge clamps with knobs, single edge mounts, or freestanding mounts. These mounts are designed to fit nearly any desktop or tabletop surface.