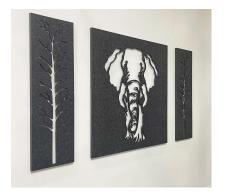

**SKU:** ESC-P-WA-47x47-D51

**GALLERY IMAGES** 

## **PRODUCT DESCRIPTION**

Our **eSCAPE** line of wall mounted acoustic panels are made in the USA!

Fewer distractions at work means increased productivity throughout the day. This **eSCAPE Acoustical Products** line shows a custom designed, three (3) panel depiction of an elephant. Not only are wall