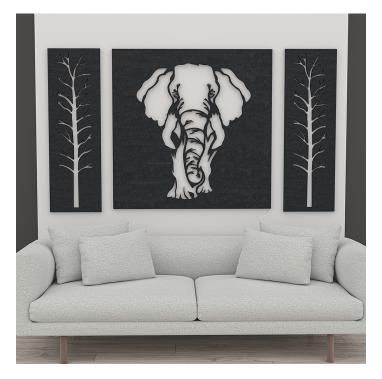

# ESCAPE SERIES 3-PIECE ELEPHANT ACOUSTIC WALL ART | RAISED DESIGN | 77"W X 47"H

- \$722.63
- Design: Elephant and trees 3-piece
- Size: 77"W X 47"H
- Elephant and trees outline, pictured in sesame black.
- Frame around the back of the panel helps off-set the panel from the wall, makes mounting easier, and highlights the design.
- Excellent acoustical qualities. 1/2" thick PET material, 0.75 NRC rating.
- Made from recycled plastic bottles, and is 100% recyclable.
- No harmful emissions
- Water resistant

## **PRODUCT DESCRIPTION**

Our **eSCAPE** line of wall mounted acoustic panels are made in the USA!

Fewer distractions at work means increased productivity throughout the day. This **eSCAPE Acoustical Products** line shows a custom designed, three (3) panel depiction of an elephant. Not only are wall

panels a creative way to visually enhance the workspace, but also effective at reducing annoying office noises.