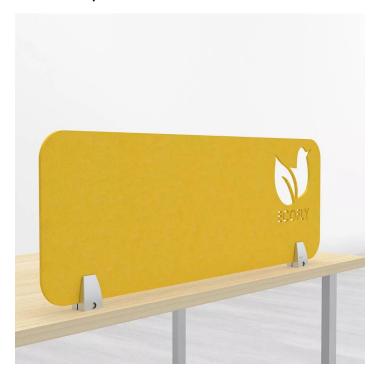

#### PRODUCT DESCRIPTION

Our 18" tall desk screens and privacy dividers are designed to enhance the personal space, safety, and privacy between people & employees. Privacy screens create artificial barriers on desktops, tables, and worksurfaces. Additionally, the material we use (PET) to make these acoustic privacy screens helps reduce the amount of distracting, ambient noise.

PET (Polyethylene Terephthalate) is a lightweight, felt-like material which helps diminish noise within a work environment. It's made from 100% recycled plastics such as soda bottles and food packaging. Also, because the PET material is soft and dense, it reduces high-frequency noises which frequently distract people while at work.

Our privacy screens come with metal desktop clamps which are adjustable. Each panel offers over a dozen colors. Our acoustic privacy screens are available in widths of 23", 35", 47", 59", or 71". They ship within 2 business weeks.

Finally, we offer customization for all our **eSCAPE** products made from PET. We can add flourishes, logos, and corporate branding. Customization is available for an additional design fee plus the cost of the item.