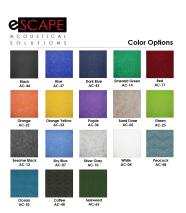

Our privacy screens come with metal desktop clamps which are adjustable. Each panel offers over a dozen colors. Our acoustic privacy screens are available in widths of 23", 35", 47", 59", or 71". They ship within 2 business weeks.