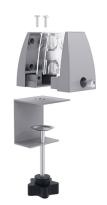

Our privacy screens come with metal desktop clamps which are adjustable. Each panel offers over a

dozen colors. Our acoustic privacy screens are available in widths of 23", 35", 47", 59", or 71". They ship within 2 business weeks.