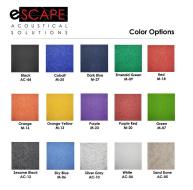

## ESCAPE EDGE CLAMP WITH KNOB ACOUSTICAL DESK DIVIDER 12"H | 5 WIDTHS | 15 COLORS AVAILABLE

Our privacy screens come with metal desktop clamps which are adjustable. Each panel offers over a

dozen colors. Our acoustic privacy screens are available in widths of 23", 35", 47", 59", or 71". They ship within 2 business weeks.