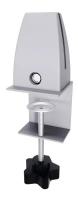

Our privacy screens come with metal desktop clamps which are adjustable. Each panel offers over a

dozen colors. Our acoustic privacy screens are available in widths of 23", 35", 47", 59", or 71". They ship within 2 business weeks.