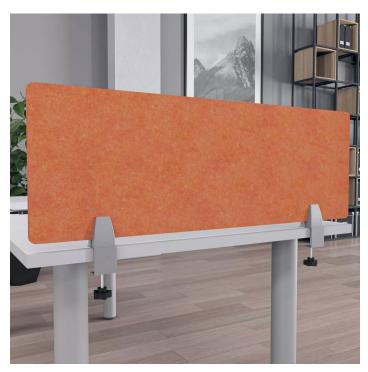

## ESCAPE EDGE CLAMP WITH KNOB ACOUSTICAL DESK DIVIDER 12"H | 5 WIDTHS | 15 COLORS AVAILABLE

## \$94.81

- 12"H
- Acoustical value helps to block out distracting office sounds
- Zero emissions
- Made from recycled plastic bottles (PET material)
- Panel thickness: 12mm (~1/2")
- Round edges are standard
- 3 clamps included for sizes 59"W and 71"W
- Custom sizes available. Please contact a sales associate for additional information.
- NOTE: Due to the manufacturing process one side may be rougher than the other

## **PRODUCT DESCRIPTION**

Our 12" tall desk screens and privacy dividers are designed to enhance the personal space, safety, and privacy between people & employees. Privacy screens create artificial barriers on desktops, tables, and worksurfaces. Additionally, the material we use (PET) to make these acoustic privacy screens helps reduce the amount of distracting, ambient noise.

Our privacy screens come with metal desktop clamps which are adjustable. Each panel offers over a

dozen colors. Our acoustic privacy screens are available in widths of 23", 35", 47", 59", or 71". They ship within 2 business weeks.

The acoustic privacy screens can be used in a variety of ways. For example, on tables, countertops, desks, or any shared surface in your workplace. Custom sizes are available (call for assistance).