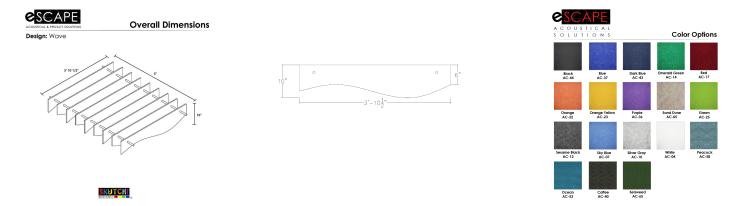

## \$337.13

- Purchase Online as Pictured or Call (888) 993-3757 to Specify Different Colors
- Design Shown: Wave Alternating
- Quantity: Set of 9
- Overall footprint size: 5'L x 3' 10.5"W x 10"H
- Made from recycled material and is 100% recyclable
- No harmful emissions
- Water resistant
- 15 Colors available
- Easily installed

- Panel Thickness: 12mm (~1/2 inch)
- Hanging hardware included
- NOTE: Due to manufacturing process, one side may be rougher than the other
- Due to screen resolution and lighting variations color may look different in person from what you see in the image.

Custom Designs Available. Please call (888) 993-3757 for custom designs.

**SKU:** ESC-P-BF60-B4-48x10