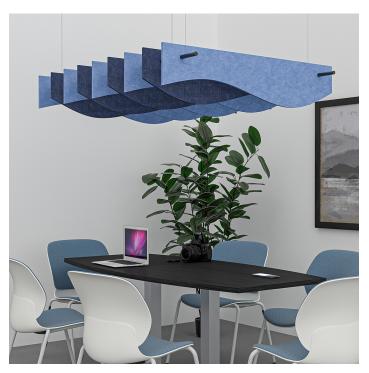

## FELT CEILING BAFFLES | ALTERNATING WAVE CEILING PANELS | 5' L | 18 COLORS AVAILABLE

## \$337.13

- Purchase Online as Pictured or Call (888) 993-3757 to Specify Different Colors
- Design Shown: Wave Alternating
- Quantity: Set of 9
- Overall footprint size: 5'L x 3' 10.5"W x 10"H
- Made from recycled material and is 100% recyclable
- No harmful emissions
- Water resistant
- 15 Colors available
- Easily installed

## **PRODUCT DESCRIPTION**

Introducing our newest, best-selling felt ceiling baffles from our **eSCAPE Acoustical Solutions** product line.

Too much noise, too many people talking, phones that continually ring—the worst kinds of distractions are the ones we hear more than the ones we see. Felt ceiling baffles are a decorative way to visually

enhance your office, but also effective at reducing distracting office noises.

The sound absorbing material used to manufacture our felt ceiling baffles is extremely effective in reducing a wide range of ambient noises! PET (Polyethylene Terephthalate) is a light, soft, felt-like material **made from 100% recycled plastics** such as soda or water bottles plastics.