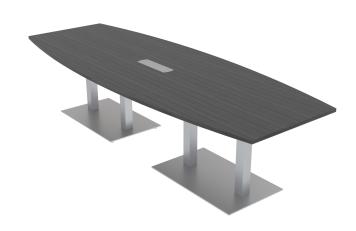

# 10-PERSON BOAT CONFERENCE TABLE WITH METAL BASES | HARMONY CONFERENCE SERIES | 10' TABLE WITH ROTATING ELECTRICAL MODULE

### PRODUCT DESCRIPTION

The <u>Harmony Conference Table Series</u> offers this 10-person boat conference table. It measures approximately 10' in length, 4' in width, and the thickness of the tabletop is 1". Additionally, it seats up

to ten people, comfortably (chairs pictured on this page are not included).

Our **Harmony Series** features modern conference tables designed to look sleek and stylish for any boardroom or meeting room. Because our conference tables are commercial-grade and constructed from eco-friendly materials, they make them one of our top-selling products. You can choose from various options such as shape, size, bases, laminates, and data/electric modules.

Pictured on this page is a 10-person boat conference table. It features a double square base, boat-shaped tabletop, and your choice of laminate. It also includes a Rotating Electrical Module with 3 power outlets, 2 Cat 6, and 2 USB ports. The price on the page includes shipping. Prior to ordering online, be sure to call with any questions. We'd be happy to assist you.