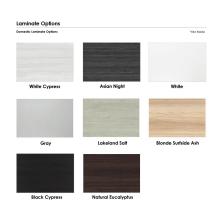

## \$3,053.44

• Table Top Dimensions: 120"W x 45"D x 1"H

• Table Base Dimensions: 27.5"W x 15.75"D x 28.5"H

• Features Include:

- Contemporary design with modern accents
- Modular construction allows to easily adjust the size of the table if the needs of your space change
- Complemented with brushed stainless steel base
- Rotating electrical module with 3 power outlets, 2 Cat 6, and 2 USB ports
- Available in 8 QuickShip Laminates

- Coordinates with the <u>Sapphire Wall System</u> and <u>Sapphire Cubicle System</u> for a uniformed working environment
- Seating and accessories shown are not included
- Set of 2 inset power/data module available for an upcharge
- Due to screen resolution and lighting variations color may look different in person from what you see in the image.