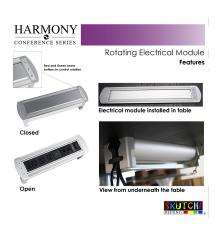

# Rotating Electrical Module Rotating Electrical Module Closed Open Electrical Module Specifications - Aluminum housing (3) grounded AC outlets, 125V 12A rating (2) SV DC 4.2A USB charging ports (2) RJ4S Ethermet coupler (PoE compatible) - Control rotation with green (to open) and red (to close) arrows