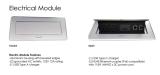

- Set of 2 inset power/data modules available for an upcharge
- Chair features:
  - Executive highback chairs with chrome frames
  - Antimicrobial vinyl seat
  - Pneumatic seat height control
  - Swivel/tilt control
  - ANSI/BIFMA

Pictured on this page is a 10-person Arc-Rectangle Conference Table And Chairs Bundle. It features two square metal bases, arc-rectangle shape, and your choice of laminate. You can add a USB/Electrical module to any table over 4' in overall length. This set includes 10 high-back executive chairs with chrome bases to complete your conference room set up. The price on the page includes shipping. Also, you can call with any questions prior to ordering online. We'd be happy to assist you.