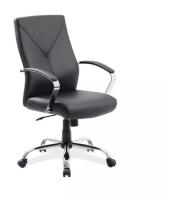

- Set of 2 inset power/data modules available for an upcharge
- Chair features:
  - Executive highback chairs with chrome frames
  - Antimicrobial vinyl seat
  - Pneumatic seat height control
  - Swivel/tilt control
  - ANSI/BIFMA

Overall width: 23.25"
Overall Depth: 29.25"
Overall Height: 40.75"

Weight Capacity: 275 Lbs

• Due to screen resolution and lighting variations color may look different in person from what you see in the image.

Pictured on this page is a 10-person Arc-Rectangle Conference Table And Chairs Bundle. It features two square metal bases, arc-rectangle shape, and your choice of laminate. You can add a USB/Electrical module to any table over 4' in overall length. This set includes 10 high-back executive chairs with chrome bases to complete your conference room set up. The price on the page includes shipping. Also, you can call with any questions prior to ordering online. We'd be happy to assist you.