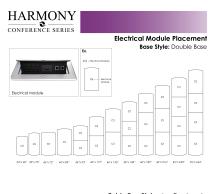

Pictured on this page is a 10-person Arc-Rectangle Conference Table And Chairs Bundle. It features two square metal bases, arc-rectangle shape, and your choice of laminate. You can add a USB/Electrical module to any table over 4' in overall length. This set includes 10 high-back executive chairs with chrome bases to complete your conference room set up. The price on the page includes shipping. Also, you can call with any questions prior to ordering online. We'd be happy to assist you.