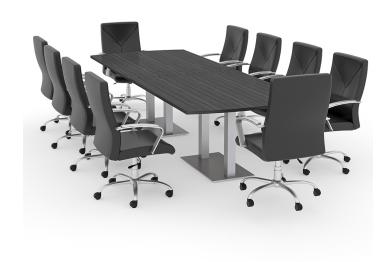

### 10 PERSON CONFERENCE TABLE AND CHAIRS BUNDLE | 10' ARC-RECTANGLE

#### PRODUCT DESCRIPTION

The <u>Harmony Conference Table Series</u> offers this 10-person Arc-Rectangle Conference Table And Chairs Bundle. The table measures approximately 10' in length, 4' in width, and the thickness of the tabletop is 1". It can comfortably seat up to 10 people depending upon the chairs you pick. This conference room set **includes** 10 high-back executive chairs in black antimicrobial vinyl.

Pictured on this page is a 10-person Arc-Rectangle Conference Table And Chairs Bundle. It features two square metal bases, arc-rectangle shape, and your choice of laminate. You can add a USB/Electrical module to any table over 4' in overall length. This set includes 10 high-back executive chairs with chrome bases to complete your conference room set up. The price on the page includes shipping. Also, you can call with any questions prior to ordering online. We'd be happy to assist you.