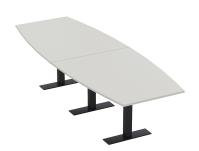

# 10 PERSON CONFERENCE ROOM TABLE AND CHAIRS SET | 10' BOAT SHAPED CONFERENCE TABLE WITH BLACK EXECUTIVE CHAIRS BUNDLE

#### **PRODUCT DESCRIPTION**

The <u>Harmony Conference Table Series</u> offers a complete conference room setup with this 10 Person Conference Room Table And Chairs Set, which includes a boat shaped conference table and 10 chairs. The table measures approximately 10' in length, 4' in width, and the thickness of the tabletop is 1". It can comfortably seat up to 10 people. This conference room set i**ncludes** 10 all-mesh executive chairs in black.