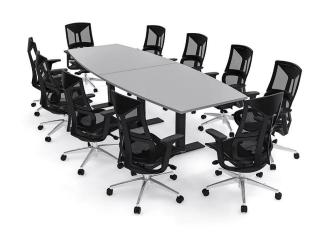

# 10 PERSON CONFERENCE ROOM TABLE AND CHAIRS SET | 10' BOAT SHAPED CONFERENCE TABLE WITH BLACK EXECUTIVE CHAIRS BUNDLE

#### **PRODUCT DESCRIPTION**

The <u>Harmony Conference Table Series</u> offers a complete conference room setup with this 10 Person Conference Room Table And Chairs Set, which includes a boat shaped conference table and 10 chairs. The table measures approximately 10' in length, 4' in width, and the thickness of the tabletop is 1". It can comfortably seat up to 10 people. This conference room set i**ncludes** 10 all-mesh executive chairs in black.

#### **Ame Executive Chair**

This 10 Person Conference Room Table And Chairs Set includes 10 high-back mesh chairs to complete your conference room set up. **Ame** ergonomic executive chairs provide a comfortable and sleek addition to your conference room set-up. The price on the page includes shipping. Also, you can call with any questions prior to ordering online. We'd be happy to assist you.