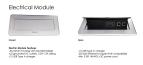

### uniformed working environment

- Set of 2 inset power/data modules available for an upcharge
- Chair features:
  - Mesh seat and back for durable, breathable support
  - Split back design for lumbar support
  - Adjustable seat depth and tilt
  - o 3D adjustable arms: Height adjustable, arm pad slider, and arm pad pivot
  - Durable polished aluminum base and frame
  - Tilt: Full-back 3 locking positions & tension adjustment.
  - Height adjustments: Pneumatic seat height adjustment
  - Arms: Height adjustable (3.75"), arm pad slider (1.5") and arm pad pivot
  - Seat: durable breathable mesh
  - Meets the BIFMA standard for commercial grade use
- Due to screen resolution and lighting variations color may look different in person from what you see in the image.