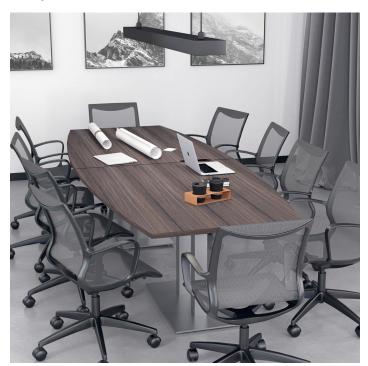

#### 10-PERSON BOAT CONFERENCE TABLE WITH METAL BASES | HARMONY CONFERENCE SERIES | 10' BOAT SHAPED CONFERENCE TABLE

### **PRODUCT DESCRIPTION**

The Harmony Conference Table Series offers this 10-person boat conference table. It measures approximately 10' in length, 4' in width, and the thickness of the tabletop is 1". Additionally, it seats up to ten people, comfortably (chairs pictured on this page are not included).

Pictured on this page is a 10-person boat conference table quickship typical. It features a double square base, boat-shaped tabletop, and your choice of laminate. You can add a USB/Electrical module to any table over 4' in overall length. The price on the page includes shipping. Prior to ordering online, be sure to call with any questions. We'd be happy to assist you.