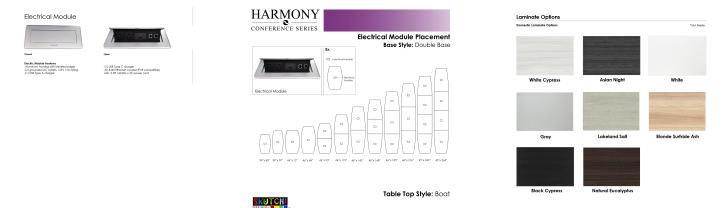

uniformed working environment

- Seating and accessories shown are not included
- Set of 2 inset power/data module available for an upcharge
- Due to screen resolution and lighting variations color may look different in person from what you see in the image.

Our **Harmony Series** features modern conference tables designed to look sleek and stylish for any boardroom or meeting room. Because our conference tables are commercial-grade and constructed from eco-friendly materials, they make them one of our top-selling products. You can choose from various options such as shape, size, bases, laminates, and data/electric modules.

Pictured on this page is a 10-person boat conference table quickship typical. It features a double square base, boat-shaped tabletop, and your choice of laminate. You can add a USB/Electrical module to any table over 4' in overall length. The price on the page includes shipping. Prior to ordering online, be sure to call with any questions. We'd be happy to assist you.