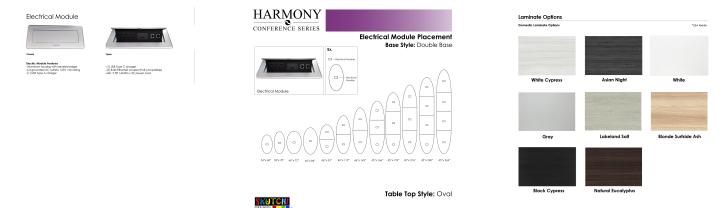

uniformed working environment

- Seating and accessories shown are not included
- Set of 2 inset power/data module available for an upcharge
- Due to screen resolution and lighting variations color may look different in person from what you see in the image.

included).

Our **Harmony Series** features modern conference tables designed to look sleek and stylish for any boardroom or meeting room. Because our conference tables are commercial-grade and constructed from eco-friendly materials, they make them one of our top-selling products. You can choose from various options such as shape, size, bases, laminates, and data/electric modules.

Pictured on this page is a 8-person oval conference table quickship typical. It features a oval shaped tabletop, metal bases, and your choice of laminate. You can add a USB/Electrical module to any table over 4' in overall length. The price on the page includes shipping. Also, you can call with any questions prior to ordering online. We'd be happy to assist you.