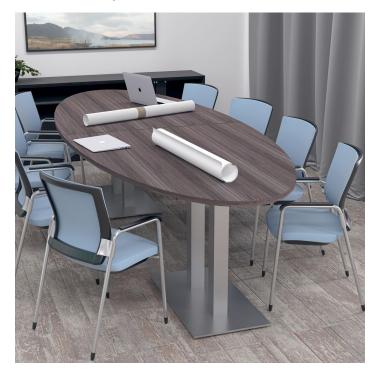

### 8-PERSON OVAL CONFERENCE TABLE WITH METAL BASES | HARMONY CONFERENCE SERIES | 10' CONFERENCE TABLE

# \$2,586.27

- Table Top Dimensions: 120"W x 45"D x 1"H
- Table Base Dimensions: 27.5"W x 15.75"D x 28.5"
- Features Include:
  - Contemporary design with modern accents
  - Modular construction allows to easily adjust the size of the table if the needs of your space change
  - $\circ\,$  Complemented with brushed stainless steel bases
  - Available in 8 QuickShip Laminates
  - Coordinates with the Sapphire Wall System and Sapphire Cubicle System for a

## **PRODUCT DESCRIPTION**

The **Harmony Conference Table Series** offers this 8-person oval conference table. It measures approximately 10' in length, 4' in width, and the thickness of the tabletop is 1". It comfortably seats up to eight people depending upon the chairs you pick (chairs pictured in the rendering on this page are not

Pictured on this page is a 8-person oval conference table quickship typical. It features a oval shaped tabletop, metal bases, and your choice of laminate. You can add a USB/Electrical module to any table over 4' in overall length. The price on the page includes shipping. Also, you can call with any questions prior to ordering online. We'd be happy to assist you.