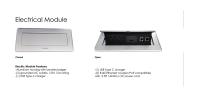

uniformed working environment

- Seating and accessories shown are not included
- Set of 2 inset power/data modules available for an upcharge
- Due to screen resolution and lighting variations color may look different in person from what you see in the image.

Pictured on this page is a 10-person rectangle conference table quickship typical. It features a standard rectangular shaped tabletop, rectangle shape, and your choice of laminate. You can add a USB/Electrical module to any table over 4' in overall length. The price on the page includes shipping. Also, you can call with any questions prior to ordering online. We'd be happy to assist you.