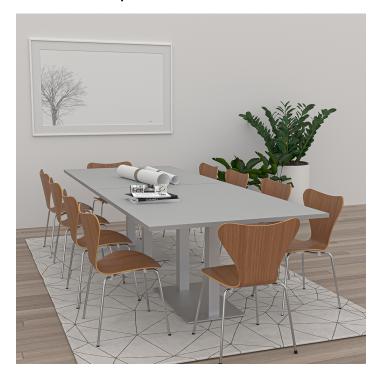

## 10-PERSON RECTANGLE CONFERENCE TABLE WITH METAL BASES | HARMONY CONFERENCE SERIES | 10' RECTANGLE CONFERENCE TABLE

\$2,586.27

• Table Top Dimensions: 120"W x 45"D x 1"H

• Table Base Dimensions: 27.5"W x 15.75"D x 28.5"H

## PRODUCT DESCRIPTION

The <u>Harmony Conference Table Series</u> offers this 10-person rectangle conference table. It measures approximately 10' in length, 4' in width, and the thickness of the tabletop is 1". It can comfortably seat up to 10 people depending upon the chairs you pick (chairs pictured in the rendering on this page are

not included).

Our **Harmony Series** features modern conference tables designed to look sleek and stylish for any boardroom or meeting room. Because our conference tables are commercial-grade and constructed from eco-friendly materials, they make them one of our top-selling products. You can choose from various options such as shape, size, bases, laminates, and data/electric modules.

Pictured on this page is a 10-person rectangle conference table quickship typical. It features a standard rectangular shaped tabletop, rectangle shape, and your choice of laminate. You can add a USB/Electrical module to any table over 4' in overall length. The price on the page includes shipping. Also, you can call with any questions prior to ordering online. We'd be happy to assist you.