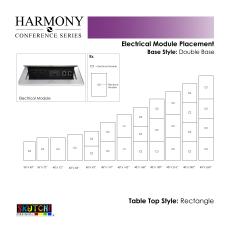

uniformed working environment

- Seating and accessories shown are not included
- Set of 2 inset power/data modules available for an upcharge
- Due to screen resolution and lighting variations color may look different in person from what you see in the image.

Pictured on this page is a 10-person rectangle conference table quickship typical. It features a standard rectangular shaped tabletop, rectangle shape, and your choice of laminate. You can add a USB/Electrical module to any table over 4' in overall length. The price on the page includes shipping. Also, you can call with any questions prior to ordering online. We'd be happy to assist you.