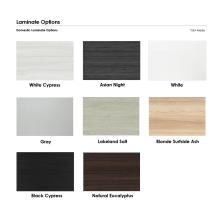

• Features Include:

- Contemporary design with modern accents
- Complemented with brushed stainless steel base
- Modular construction allows to easily adjust the size of the table if the needs of your space change
- Available in 8 QuickShip Laminates
- Coordinates with the **Sapphire Wall System** and **Sapphire Cubicle System** for a