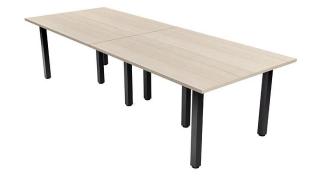

#### 10-PERSON RECTANGLE CONFERENCE TABLE WITH SQUARE METAL POST BASE | HARMONY CONFERENCE SERIES | 10' RECTANGLE CONFERENCE TABLE

## \$2,503.01

- Table Top Dimensions: 120"W x 45"D x 1"H
- Table Base Dimensions: 27.5"W x 15.75"D x 28.5"H
- Features Include:
  - Contemporary design with modern accents
  - Complemented with brushed stainless steel base available in black or silver
  - Modular construction allows to easily adjust the size of the table if the needs of your space change
  - Available in 8 QuickShip Laminates
  - Coordinates with the Sapphire Wall System and Sapphire Cubicle System for a

### **PRODUCT DESCRIPTION**

The **Harmony Conference Table Series** offers this 10-person rectangle conference table. It measures approximately 10' in length, 4' in width, and the thickness of the tabletop is 1". It can comfortably seat up to 10 people depending upon the chairs you pick (chairs pictured in the rendering on this page are

Pictured on this page is a 10-person rectangle conference table quickship typical. It features a standard rectangular shaped tabletop, rectangle shape, and your choice of laminate. You can add a USB/Electrical module to any table over 4' in overall length. The price on the page includes shipping. Also, you can call with any questions prior to ordering online. We'd be happy to assist you.