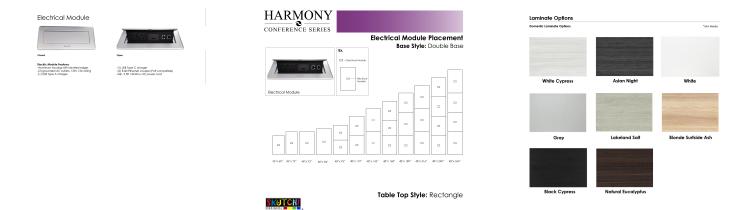

uniformed working environment

- Seating and accessories shown are not included
- Set of 2 inset power/data modules available for an upcharge
- Due to screen resolution and lighting variations color may look different in person from what you see in the image.

Pictured on this page is a 10-person rectangle conference table quickship typical. It features a standard rectangular shaped tabletop, rectangle shape, and your choice of laminate. You can add a USB/Electrical module to any table over 4' in overall length. The price on the page includes shipping. Also, you can call with any questions prior to ordering online. We'd be happy to assist you.