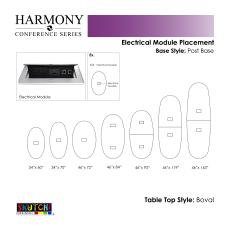

- Seating and accessories shown are not included
- Set of 2 inset power/data modules available for an upcharge
- Due to screen resolution and lighting variations color may look different in person from what you see in the image.

Pictured on this page is a 12-person boval conference table quickship typical. It features a standard boat-oval shaped tabletop, silver or matte black post legs, and your choice of laminate. You can add a USB/Electrical module to any table over 4' in overall length. The price on the page includes shipping. Also, you can call with any questions prior to ordering online. We'd be happy to assist you.