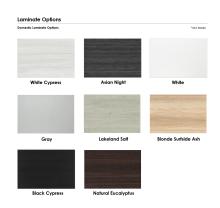

## 12 PERSON BOVAL CONFERENCE TABLE WITH METAL POST LEGS | HARMONY CONFERENCE SERIES | 12'

\$2,503.01

• Table Top Dimensions: 144"W x 45"D x 1"H

- Features Include:
  - Contemporary design with modern accents
  - Complemented with silver or matte black post legs
  - Modular construction allows to easily adjust the size of the table if the needs of your space change
  - Available in 8 QuickShip Laminates
  - Coordinates with the <u>Sapphire Wall System</u> and <u>Sapphire Cubicle System</u> for a uniformed working environment

Our **Harmony Series** features modern conference tables designed to look sleek and stylish for any boardroom or meeting room. Because our conference tables are commercial-grade and constructed from eco-friendly materials, they make them one of our top-selling products. You can choose from various options such as shape, size, bases, laminates, and data/electric modules.