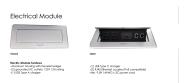

- Seating and accessories shown are not included
- Set of 2 inset power/data modules available for an upcharge
- Due to screen resolution and lighting variations color may look different in person from what you see in the image.

Pictured on this page is a 12-person boval conference table quickship typical. It features a standard boat-oval shaped tabletop, silver or matte black post legs, and your choice of laminate. You can add a USB/Electrical module to any table over 4' in overall length. The price on the page includes shipping. Also, you can call with any questions prior to ordering online. We'd be happy to assist you.