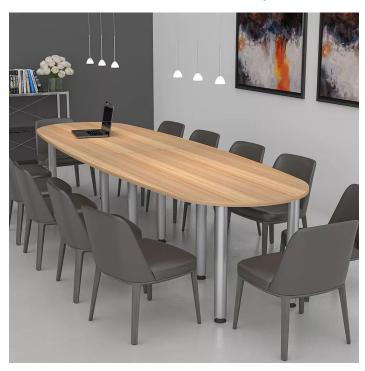

## 12 PERSON BOVAL CONFERENCE TABLE WITH METAL POST LEGS | HARMONY CONFERENCE SERIES | 12'

\$2,503.01

• Table Top Dimensions: 144"W x 45"D x 1"H

- Features Include:
  - Contemporary design with modern accents
  - Complemented with silver or matte black post legs
  - Modular construction allows to easily adjust the size of the table if the needs of your space change
  - Available in 8 QuickShip Laminates
  - Coordinates with the <u>Sapphire Wall System</u> and <u>Sapphire Cubicle System</u> for a uniformed working environment

## **PRODUCT DESCRIPTION**

The <u>Harmony Conference Table Series</u> offers this 12-person boval conference table. It measures approximately 12' in length, 4' in width, and the thickness of the tabletop is 1". It can comfortably seat up to 12 people depending upon the chairs you pick (chairs pictured in the rendering on this page are not included).

Pictured on this page is a 12-person boval conference table quickship typical. It features a standard boat-oval shaped tabletop, silver or matte black post legs, and your choice of laminate. You can add a USB/Electrical module to any table over 4' in overall length. The price on the page includes shipping. Also, you can call with any questions prior to ordering online. We'd be happy to assist you.