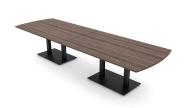

# 12 PERSON CONFERENCE TABLE AND EXECUTIVE CHAIRS BUNDLE | 12' ARC-RECTANGLE SHAPED CONFERENCE TABLE WITH ERGONOMIC CHAIRS

# <del>\$6,642.15</del> <u>\$6,067.35</u>

• Table Top Dimensions: 144"W x 45"D x 1"H

- Features Include:
  - Complete conference room set up
  - Contemporary design with modern accents
  - Modular construction allows to easily adjust the size of the table if the needs of your space change
  - Complemented with rectangular metal bases
  - Available in 8 QuickShip Laminates
  - o Coordinates with the **Sapphire Wall System** and **Sapphire Cubicle System** for a

### **PRODUCT DESCRIPTION**

The <u>Harmony Conference Table Series</u> offers a complete conference room setup with this 12-person Arc Rectangle Conference Table And Chairs Bundle. The table measures approximately 12' in length, 4' in width, and the thickness of the tabletop is 1". It can comfortably seat up to 12 people. This conference room set **includes** 12 mesh back task chairs in black.