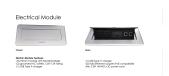

## uniformed working environment

- Set of 2 inset power/data modules available for an upcharge
- Chair features:
  - Mesh seat and back for durable, breathable support
  - Split back design for lumbar support
  - Adjustable seat depth and tilt
  - o 3D adjustable arms: Height adjustable, arm pad slider, and arm pad pivot
  - Durable polished aluminum base and frame
  - Tilt: Full-back 3 locking positions & tension adjustment.
  - Height adjustments: Pneumatic seat height adjustment
  - Arms: Height adjustable (3.75"), arm pad slider (1.5") and arm pad pivot
  - Seat: durable breathable mesh
  - Meets the BIFMA standard for commercial grade use
- Due to screen resolution and lighting variations color may look different in person from what you see in the image.