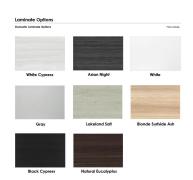

# <del>\$6,642.15</del> <u>\$6,067.35</u>

• Table Top Dimensions: 144"W x 45"D x 1"H

- Features Include:
  - Complete conference room set up
  - Contemporary design with modern accents
  - Modular construction allows to easily adjust the size of the table if the needs of your space change
  - Complemented with rectangular metal bases
  - Available in 8 QuickShip Laminates
  - o Coordinates with the **Sapphire Wall System** and **Sapphire Cubicle System** for a

Our **Harmony Series** features modern conference tables designed to look sleek and stylish for any board room or meeting room. Because our conference tables are commercial-grade and constructed from eco-friendly materials, they make them one of our top-selling products. You can choose from various options such as shape, size, bases, laminates, and data/electric modules.