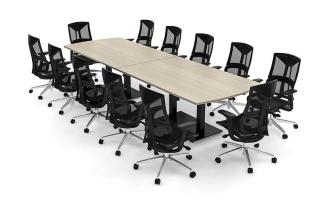

# 12 PERSON CONFERENCE TABLE AND EXECUTIVE CHAIRS BUNDLE | 12' ARC-RECTANGLE SHAPED CONFERENCE TABLE WITH ERGONOMIC CHAIRS

### **PRODUCT DESCRIPTION**

The <u>Harmony Conference Table Series</u> offers a complete conference room setup with this 12-person Arc Rectangle Conference Table And Chairs Bundle. The table measures approximately 12' in length, 4' in width, and the thickness of the tabletop is 1". It can comfortably seat up to 12 people. This conference room set **includes** 12 mesh back task chairs in black.

## **Ame Executive Chair**

This 12-person Arc Rectangle Conference Table And Chairs Bundle includes 12 high-back mesh chairs to complete your conference room set up. **Ame** ergonomic executive chairs provide a comfortable and sleek addition to your conference room set-up. The price on the page includes shipping. Also, you can call with any questions prior to ordering online. We'd be happy to assist you.