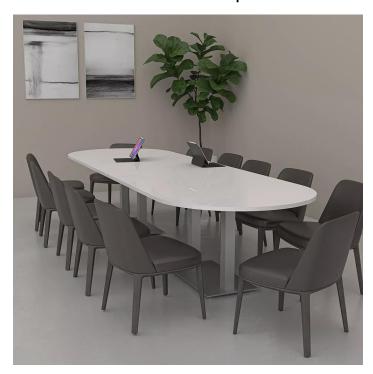

## 12-PERSON RACETRACK CONFERENCE TABLE WITH METAL BASES | HARMONY CONFERENCE SERIES | 12' TABLE

\$2,586.27

• Table Top Dimensions:  $144\text{"W} \times 45\text{"D} \times 1\text{"H}$ 

• Table Base Dimensions: 27.5"W x 15.75"D x 28.5"

## PRODUCT DESCRIPTION

The <u>Harmony Conference Table Series</u> offers this 12-person racetrack conference table. It measures approximately 12' in length, 4' in width, and the thickness of the tabletop is 1". It comfortably seats up to twelve people depending upon the chairs you pick (chairs pictured not included).

Pictured on this page is a 12-person racetrack conference table. It features a racetrack tabletop, metal bases, and your choice of laminate. You can add a USB/Electrical module to any table over 4' in overall length. Additionally, the price on the page includes shipping. Also, you can call with any questions prior to ordering online.