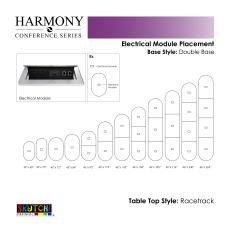

uniformed working environment

- Seating and accessories shown are not included
- Set of 2 inset power/data module available for an upcharge
- Due to screen resolution and lighting variations color may look different in person from what you see in the image.

Pictured on this page is a 12-person racetrack conference table. It features a racetrack tabletop, metal bases, and your choice of laminate. You can add a USB/Electrical module to any table over 4' in overall length. Additionally, the price on the page includes shipping. Also, you can call with any questions prior to ordering online.