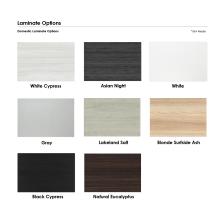

• Features Include:

- Contemporary design with modern accents
- Complemented with brushed stainless steel bases
- Modular construction allows to easily adjust the size of the table if the needs of your space change
- Available in 8 QuickShip Laminates
- Coordinates with the **Sapphire Wall System** and **Sapphire Cubicle System** for a