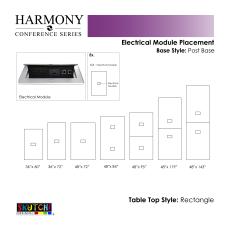

- · Seating and accessories shown are not included
- Set of 2 inset power/data modules available for an upcharge
- Due to screen resolution and lighting variations color may look different in person from what you see in the image.

### **Modular Design & Durable Construction**

**Harmony Conference Series** gives classic shapes a modern twist, combining creativity and class with durable construction which fits virtually any modern office environment. Because it's designed with scalability in mind, its modular construction allows you to easily enhance or reduce the size of the table.