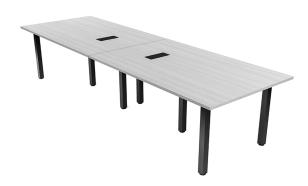

# 12' RECTANGULAR CONFERENCE TABLE WITH METAL POST LEGS | HARMONY CONFERENCE SERIES | 12 PERSON MEETING TABLE

## \$2,503.01

• Table Top Dimensions: 144"W x 45"D x 1"H

- Features Include:
  - Contemporary design with modern accents
  - Complemented with silver or matte black post legs
  - Modular construction allows to easily adjust the size of the table if the needs of your space change
  - Available in 8 QuickShip Laminates
  - Coordinates with the <u>Sapphire Wall System</u> and <u>Sapphire Cubicle System</u> for a uniformed working environment

#### **PRODUCT DESCRIPTION**

The <u>Harmony Conference Table Series</u> offers this 12-person rectangular conference table. It measures approximately 12' in length, 4' in width, and the thickness of the tabletop is 1". It can comfortably seat up to 12 people depending upon the chairs you pick (chairs pictured in the rendering on this page are not included).

Pictured on this page is a 12-person rectangular conference table quickship typical. It features a standard rectangular shaped tabletop, silver or matte black post legs, and your choice of laminate. You can add a USB/Electrical module to any table over 4' in overall length. The price on the page includes shipping. Also, you can call with any questions prior to ordering online. We'd be happy to assist you.