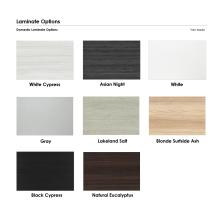

## \$2,503.01

• Table Top Dimensions: 144"W x 45"D x 1"H

- Features Include:
  - Contemporary design with modern accents
  - Complemented with silver or matte black post legs
  - Modular construction allows to easily adjust the size of the table if the needs of your space change
  - Available in 8 QuickShip Laminates
  - Coordinates with the <u>Sapphire Wall System</u> and <u>Sapphire Cubicle System</u> for a uniformed working environment

Our **Harmony Series** features modern conference tables designed to look sleek and stylish for any boardroom or meeting room. Because our conference tables are commercial-grade and constructed from eco-friendly materials, they make them one of our top-selling products. You can choose from various options such as shape, size, bases, laminates, and data/electric modules.