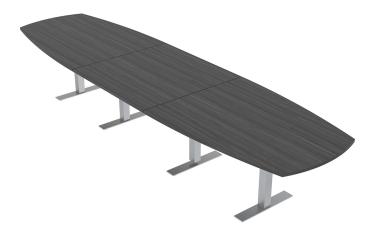

### 14-PERSON ARC-BOAT CONFERENCE TABLE TOP WITH T-LEGS | HARMONY CONFERENCE SERIES | 14'

# \$2,935.23

• Table Top Dimensions: 45"W x 165"D x 1"H

## **PRODUCT DESCRIPTION**

SKUTCHI

The **Harmony Conference Table Series** offers this 14-person arc-boat conference table (boatshaped/arc). It measures approximately 14' in length, 4' in width, and the thickness of the tabletop is 1". It can comfortably seat up to fourteen people depending upon the chairs you pick (chairs pictured in the rendering on this page are not included).

Pictured on this page is a 14-person arc-boat conference table quickship typical. It features an arc-boat shaped tabletop, t-leg metal base, and your choice of laminate. You can add a USB/Electrical module to any table over 4' in overall length. The price on the page includes shipping. Also, you can call with any questions prior to ordering online. We'd be happy to assist you.