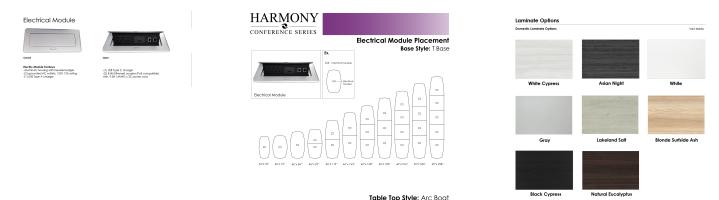

- Seating and accessories shown are not included
- Set of 3 inset power/data modules available for an upcharge
- Due to screen resolution and lighting variations color may look different in person from what you see in the image.

Pictured on this page is a 14-person arc-boat conference table quickship typical. It features an arc-boat shaped tabletop, t-leg metal base, and your choice of laminate. You can add a USB/Electrical module to any table over 4' in overall length. The price on the page includes shipping. Also, you can call with any questions prior to ordering online. We'd be happy to assist you.