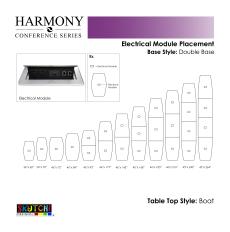

uniformed working environment

- Seating and accessories shown are not included
- Set of 3 inset power/data modules available for an upcharge
- Due to screen resolution and lighting variations color may look different in person from what you see in the image.

Pictured on this page is a 14-person boat-shaped conference table. It features a boat-shaped tabletop, metal base, and your choice of laminate. You can add a USB/Electrical module to any table over 4' in overall length. The price on the page includes shipping. Also, you can call with any questions prior to ordering online.