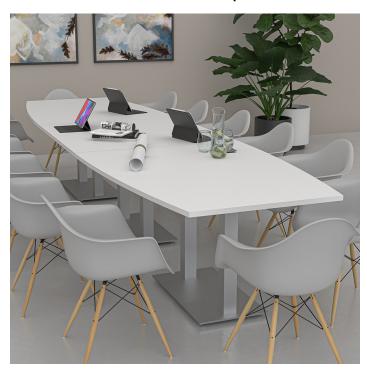

# 14-PERSON BOAT-SHAPED CONFERENCE TABLE WITH METAL BASES | HARMONY CONFERENCE SERIES | 14' TABLE

## \$3,640.38

• Table Top Dimensions: 165"W x 45"D x 1"H

• Table Base Dimensions: 27.5"W x 15.75"D x 28.5"H

• Features Include:

- Contemporary design with modern accents
- Modular construction allows to easily adjust the size of the table if the needs of your space change
- Complemented with brushed stainless steel base
- Available in 8 QuickShip Laminates
- Coordinates with the **Sapphire Wall System** and **Sapphire Cubicle System** for a

#### PRODUCT DESCRIPTION

The <u>Harmony Conference Table Series</u> offers this 14-person boat-shaped conference table. It measures approximately 14' in length, 4' in width, and the thickness of the tabletop is 1". It comfortably seats up to fourteen people depending upon the chairs you pick (chairs pictured not included).

Pictured on this page is a 14-person boat-shaped conference table. It features a boat-shaped tabletop, metal base, and your choice of laminate. You can add a USB/Electrical module to any table over 4' in overall length. The price on the page includes shipping. Also, you can call with any questions prior to ordering online.