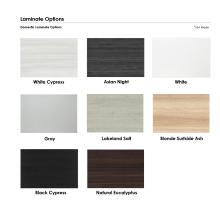

## \$3,640.38

• Table Top Dimensions: 165"W x 45"D x 1"H

• Table Base Dimensions: 27.5"W x 15.75"D x 28.5"H

• Features Include:

- Contemporary design with modern accents
- Modular construction allows to easily adjust the size of the table if the needs of your space change
- Complemented with brushed stainless steel base
- Available in 8 QuickShip Laminates
- Coordinates with the **Sapphire Wall System** and **Sapphire Cubicle System** for a