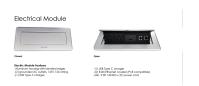

uniformed working environment

- Seating and accessories shown are not included
- Set of 3 inset power/data modules available for an upcharge
- Due to screen resolution and lighting variations color may look different in person from what you see in the image.

Pictured on this page is a 14-person boat-shaped conference table. It features a boat-shaped tabletop, metal base, and your choice of laminate. You can add a USB/Electrical module to any table over 4' in overall length. The price on the page includes shipping. Also, you can call with any questions prior to ordering online.