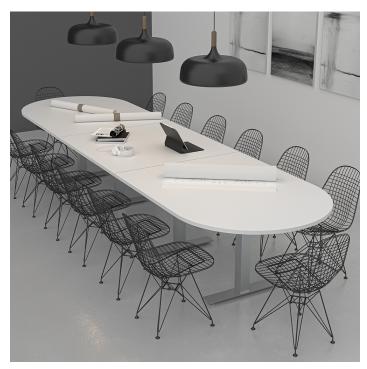

## 14-PERSON RACETRACK CONFERENCE TABLE WITH T-BASES | HARMONY CONFERENCE SERIES | 14' TABLE

\$2,935.23

• Table Top Dimensions:  $165\text{"W} \times 45\text{"D} \times 1\text{"H}$ • Table Base Dimensions:  $24\text{"W} \times 4\text{"D} \times 28.5\text{"H}$ 

## PRODUCT DESCRIPTION

The <u>Harmony Conference Table Series</u> offers this 14-person racetrack conference table. It measures approximately 14' in length, 4' in width, and the thickness of the tabletop is 1". It comfortably seats up to fourteen people depending upon the chairs you pick (chairs pictured not included).

Pictured on this page is a 14-person racetrack conference table. It features a racetrack tabletop, metal T-bases, and your choice of laminate. You can add a USB/Electrical module to any table over 4' in overall length. The price on the page includes shipping. Also, you can call with any questions prior to ordering online. But, you can add this typical to your cart and order it as pictured today.