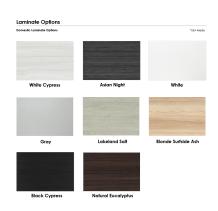

• Features Include:

- Contemporary design with modern accents
- Complemented with brushed stainless steel or matte black bases
- Modular construction allows to easily adjust the size of the table if the needs of your space change
- Available in 8 QuickShip Laminates
- Coordinates with the **Sapphire Wall System** and **Sapphire Cubicle System** for a