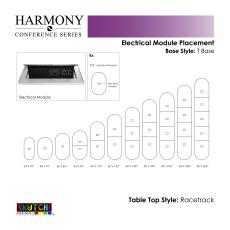

uniformed working environment

- Seating and accessories shown are not included
- Set of 3 inset power/data module available for an upcharge
- Due to screen resolution and lighting variations color may look different in person from what you see in the image.

Pictured on this page is a 14-person racetrack conference table. It features a racetrack tabletop, metal T-bases, and your choice of laminate. You can add a USB/Electrical module to any table over 4' in overall length. The price on the page includes shipping. Also, you can call with any questions prior to ordering online. But, you can add this typical to your cart and order it as pictured today.