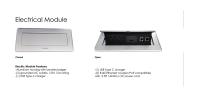

uniformed working environment

- Seating and accessories shown are not included
- Set of 3 inset power/data modules available for an upcharge
- Due to screen resolution and lighting variations color may look different in person from what you see in the image.

Pictured on this page is a 14-person rectangle conference table. It features a rectangle tabletop, metal T-bases, and your choice of laminate. You can add a USB/Electrical module to any table over 4' in overall length. The price on the page includes shipping. Also, you can call with any questions prior to ordering online.