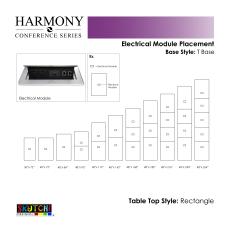

## 14-PERSON RECTANGLE CONFERENCE TABLE WITH T-BASES | HARMONY CONFERENCE SERIES | 14' TABLE

\$2,935.23

• Table Top Dimensions: 165"W x 45"D x 1"H • Table Base Dimensions: 24"W x 4"D x 28.5"H

• Features Include:

uniformed working environment

- Seating and accessories shown are not included
- Set of 3 inset power/data modules available for an upcharge
- Due to screen resolution and lighting variations color may look different in person from what you see in the image.

Pictured on this page is a 14-person rectangle conference table. It features a rectangle tabletop, metal T-bases, and your choice of laminate. You can add a USB/Electrical module to any table over 4' in overall length. The price on the page includes shipping. Also, you can call with any questions prior to ordering online.