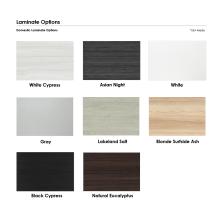

- Contemporary design with modern accents
- Complemented with brushed stainless steel or matte black base
- Modular construction allows to easily adjust the size of the table if the needs of your space change
- Available in 8 QuickShip Laminates
- Coordinates with the **Sapphire Wall System** and **Sapphire Cubicle System** for a