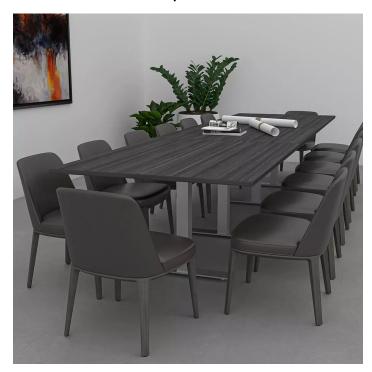

## 14-PERSON RECTANGLE CONFERENCE TABLE WITH T-BASES | HARMONY CONFERENCE SERIES | 14' TABLE

\$2,935.23

• Table Top Dimensions: 165"W x 45"D x 1"H • Table Base Dimensions: 24"W x 4"D x 28.5"H

• Features Include:

## PRODUCT DESCRIPTION

The <u>Harmony Conference Table Series</u> offers this 14-person rectangle conference table. It measures approximately 18' in length, 4' in width, and the thickness of the tabletop is 1". It comfortably seats up to fourteen people depending upon the chairs you pick (chairs pictured not included).

Pictured on this page is a 14-person rectangle conference table. It features a rectangle tabletop, metal T-bases, and your choice of laminate. You can add a USB/Electrical module to any table over 4' in overall length. The price on the page includes shipping. Also, you can call with any questions prior to ordering online.