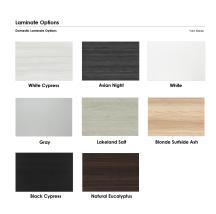

# \$3,881.52

• Table Top Dimensions: 45"W x 192"D x 1"H

• Table Base Dimensions: 27.5"W x 15.75"D x 28.5"

• Features Include:

- Contemporary design with modern accents
- Complemented with brushed stainless steel bases
- Modular construction allows to easily adjust the size of the table if the needs of your space change
- Available in 8 QuickShip Laminates
- Coordinates with the Sapphire Wall System and Sapphire Cubicle System for a