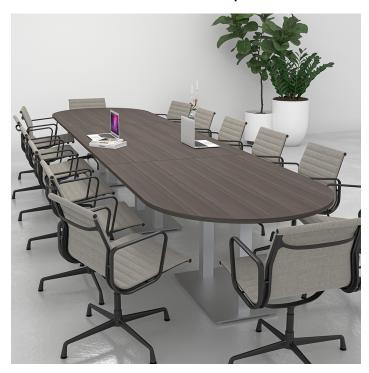

# 16-PERSON RACETRACK CONFERENCE TABLE WITH METAL BASES | HARMONY CONFERENCE SERIES | 16' TABLE

## PRODUCT DESCRIPTION

The **Harmony Conference Table Series** offers this 16-person racetrack conference table. It measures approximately 16' in length, 4' in width, and the thickness of the tabletop is 1". It comfortably seats up to sixteen people depending upon the chairs you pick (chairs pictured not included).

Pictured on this page is a 16-person racetrack conference table. It features a racetrack tabletop, metal bases, and your choice of laminate. You can add a USB/Electrical module to any table over 4' in overall length. The price on the page includes shipping. Also, you can call with any questions prior to ordering online.