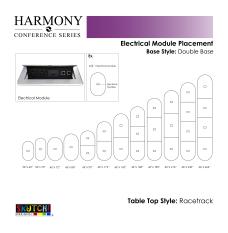

uniformed working environment

- Seating and accessories shown are not included
- Set of 3 inset power/data module available for an upcharge
- Due to screen resolution and lighting variations color may look different in person from what you see in the image.

Pictured on this page is a 16-person racetrack conference table. It features a racetrack tabletop, metal bases, and your choice of laminate. You can add a USB/Electrical module to any table over 4' in overall length. The price on the page includes shipping. Also, you can call with any questions prior to ordering online.