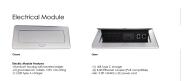

- Coordinates with the <u>Sapphire Wall System</u> and <u>Sapphire Cubicle System</u> for a uniformed working environment
- Seating and accessories shown are not included
- Set of 3 inset power/data modules available for an upcharge
- Due to screen resolution and lighting variations color may look different in person from what you see in the image.

Pictured on this page is a 16-person rectangle conference table. It features a rectangle tabletop, metal T-bases, and your choice of laminate. You can add a USB/Electrical module to any table over 4' in overall length. The price on the page includes shipping. Also, you can call with any questions prior to ordering online.