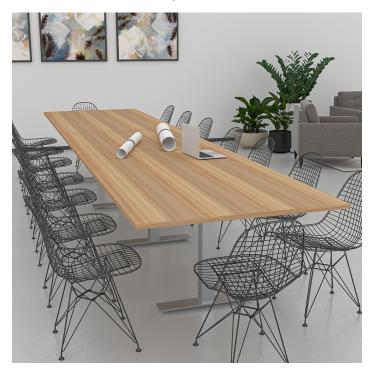

## 16-PERSON RECTANGLE CONFERENCE TABLE WITH T-BASES | HARMONY CONFERENCE SERIES | 16' TABLE

\$2,935.23

• Table Top Dimensions:  $45\text{"W} \times 189\text{"D} \times 1\text{"H}$ • Table Base Dimensions:  $24\text{"W} \times 4\text{"D} \times 28.5\text{"H}$ 

## PRODUCT DESCRIPTION

The <u>Harmony Conference Table Series</u> offers this 16-person rectangle conference table. It measures approximately 16' in length, 4' in width, and the thickness of the tabletop is 1". It comfortably seats up

to sixteen people depending upon the chairs you pick (chairs pictured not included).

Our **Harmony Series** features modern conference tables designed to look sleek and stylish for any board room or meeting room. Because our conference tables are commercial-grade and constructed from eco-friendly materials, they make them one of our top-selling products. You can choose from various options such as shape, size, bases, laminates, and data/electric modules.

Pictured on this page is a 16-person rectangle conference table. It features a rectangle tabletop, metal T-bases, and your choice of laminate. You can add a USB/Electrical module to any table over 4' in overall length. The price on the page includes shipping. Also, you can call with any questions prior to ordering online.