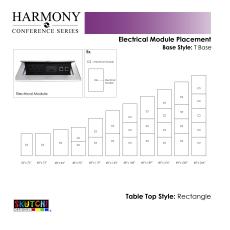

- Coordinates with the <u>Sapphire Wall System</u> and <u>Sapphire Cubicle System</u> for a uniformed working environment
- Seating and accessories shown are not included
- Set of 3 inset power/data modules available for an upcharge
- Due to screen resolution and lighting variations color may look different in person from what you see in the image.

Pictured on this page is a 16-person rectangle conference table. It features a rectangle tabletop, metal T-bases, and your choice of laminate. You can add a USB/Electrical module to any table over 4' in overall length. The price on the page includes shipping. Also, you can call with any questions prior to ordering online.