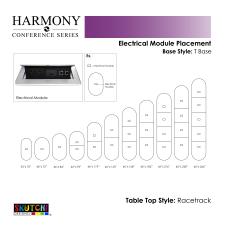

## 18-PERSON RACETRACK CONFERENCE TABLE WITH T BASES | HARMONY CONFERENCE SERIES | 18' TABLE

\$3,547.84

Table Top Dimensions: 45"W x 210"H
T Leg Dimensions: 4"W x 24"D x 28"H

• Features Include:

- Contemporary design with modern accents
- Complemented with brushed stainless steel or matte black bases
- Modular construction allows to easily adjust the size of the table if the needs of your space change
- Available in 8 QuickShip Laminates
- Made in the USA

- Coordinates with the <u>Sapphire Wall System</u> and <u>Sapphire Cubicle System</u> for a uniformed working environment
- Seating and accessories shown are not included
- Set of 4 inset power/data module available for an upcharge
- Due to screen resolution and lighting variations color may look different in person from what you see in the image.

Pictured on this page is a 18-person racetrack conference table. It features a racetrack tabletop, metal T-bases, and your choice of laminate. You can add a USB/Electrical module to any table over 4' in overall length. The price on the page includes shipping. Also, you can call with any questions prior to ordering online.