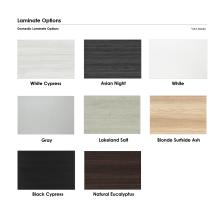

## 18-PERSON RACETRACK CONFERENCE TABLE WITH T BASES | HARMONY CONFERENCE SERIES | 18' TABLE

\$3,547.84

Table Top Dimensions: 45"W x 210"H
T Leg Dimensions: 4"W x 24"D x 28"H

• Features Include:

- Contemporary design with modern accents
- Complemented with brushed stainless steel or matte black bases
- Modular construction allows to easily adjust the size of the table if the needs of your space change
- Available in 8 QuickShip Laminates
- Made in the USA

to eighteen people depending upon the chairs you pick (chairs pictured not included).

Our **Harmony Series** features modern conference tables designed to look sleek and stylish for any board room or meeting room. Because our conference tables are commercial-grade and constructed from eco-friendly materials, they make them one of our top-selling products. You can choose from various options such as shape, size, bases, laminates, and data/electric modules.