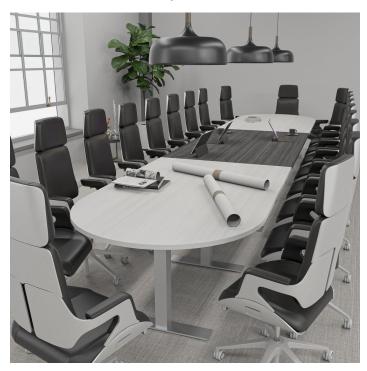

## 18-PERSON RACETRACK CONFERENCE TABLE WITH T BASES | HARMONY CONFERENCE SERIES | 18' TABLE

\$3,547.84

Table Top Dimensions: 45"W x 210"H
T Leg Dimensions: 4"W x 24"D x 28"H

• Features Include:

- Contemporary design with modern accents
- Complemented with brushed stainless steel or matte black bases
- Modular construction allows to easily adjust the size of the table if the needs of your space change
- Available in 8 QuickShip Laminates
- Made in the USA

## PRODUCT DESCRIPTION

The <u>Harmony Conference Table Series</u> offers this 18-person racetrack conference table. It measures approximately 18' in length, 4' in width, and the thickness of the tabletop is 1". It comfortably seats up

to eighteen people depending upon the chairs you pick (chairs pictured not included).

Our **Harmony Series** features modern conference tables designed to look sleek and stylish for any board room or meeting room. Because our conference tables are commercial-grade and constructed from eco-friendly materials, they make them one of our top-selling products. You can choose from various options such as shape, size, bases, laminates, and data/electric modules.

Pictured on this page is a 18-person racetrack conference table. It features a racetrack tabletop, metal T-bases, and your choice of laminate. You can add a USB/Electrical module to any table over 4' in overall length. The price on the page includes shipping. Also, you can call with any questions prior to ordering online.