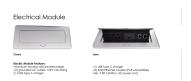

- Coordinates with the <u>Sapphire Wall System</u> and <u>Sapphire Cubicle System</u> for a uniformed working environment
- Seating and accessories shown are not included
- Set of 4 inset power/data module available for an upcharge
- Due to screen resolution and lighting variations color may look different in person from what you see in the image.

Pictured on this page is a 18-person racetrack conference table. It features a racetrack tabletop, metal T-bases, and your choice of laminate. You can add a USB/Electrical module to any table over 4' in overall length. The price on the page includes shipping. Also, you can call with any questions prior to ordering online.