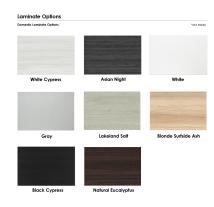

## \$4,483.82

Table Top Dimensions: 45"W x 210"D x 1"H
Table Base Dimensions: 24"W x 2"D x 28.5"H

• Features Include:

- Contemporary design with modern accents
- Complemented with brushed stainless steel or matte black base
- Modular construction allows to easily adjust the size of the table if the needs of your space change
- Rotating electrical module with 3 power outlets, 2 Cat 6, and 2 USB ports
- Available in 8 QuickShip Laminates

- Coordinates with the <u>Sapphire Wall System</u> and <u>Sapphire Cubicle System</u> for a uniformed working environment
- · Seating and accessories shown are not included
- Inset power/data modules available for an upcharge
- Due to screen resolution and lighting variations color may look different in person from what you see in the image.