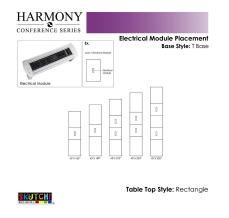

## \$4,483.82

Table Top Dimensions: 45"W x 210"D x 1"H
Table Base Dimensions: 24"W x 2"D x 28.5"H

• Features Include:

- Contemporary design with modern accents
- Complemented with brushed stainless steel or matte black base
- Modular construction allows to easily adjust the size of the table if the needs of your space change
- Rotating electrical module with 3 power outlets, 2 Cat 6, and 2 USB ports
- Available in 8 QuickShip Laminates

Pictured on this page is a 18-person rectangle conference table. It features a rectangle tabletop, metal T-bases, and your choice of laminate. Rotating electrical module with 3 power outlets, 2 Cat 6, and 2 USB ports. The price on the page includes shipping. Also, you can call with any questions prior to ordering online.