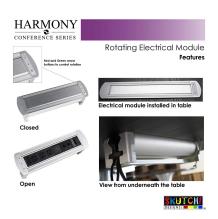

## \$4,483.82

Table Top Dimensions: 45"W x 210"D x 1"H
Table Base Dimensions: 24"W x 2"D x 28.5"H

• Features Include:

- Contemporary design with modern accents
- Complemented with brushed stainless steel or matte black base
- Modular construction allows to easily adjust the size of the table if the needs of your space change
- Rotating electrical module with 3 power outlets, 2 Cat 6, and 2 USB ports
- Available in 8 QuickShip Laminates

Pictured on this page is a 18-person rectangle conference table. It features a rectangle tabletop, metal T-bases, and your choice of laminate. Rotating electrical module with 3 power outlets, 2 Cat 6, and 2 USB ports. The price on the page includes shipping. Also, you can call with any questions prior to ordering online.