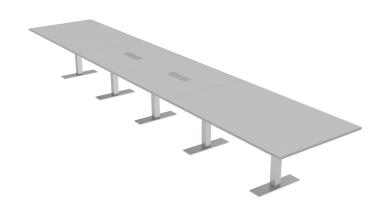

# 18-PERSON RECTANGLE CONFERENCE TABLE WITH T-BASES | HARMONY CONFERENCE SERIES | ROTATING ELECTRICAL MODULES

## \$4,483.82

Table Top Dimensions: 45"W x 210"D x 1"H
Table Base Dimensions: 24"W x 2"D x 28.5"H

• Features Include:

- Contemporary design with modern accents
- Complemented with brushed stainless steel or matte black base
- Modular construction allows to easily adjust the size of the table if the needs of your space change
- Rotating electrical module with 3 power outlets, 2 Cat 6, and 2 USB ports
- Available in 8 QuickShip Laminates

#### **PRODUCT DESCRIPTION**

The <u>Harmony Conference Table Series</u> offers this 18-person rectangle conference table. It measures approximately 18' in length, 4' in width, and the thickness of the tabletop is 1". It comfortably seats up

Pictured on this page is a 18-person rectangle conference table. It features a rectangle tabletop, metal T-bases, and your choice of laminate. Rotating electrical module with 3 power outlets, 2 Cat 6, and 2 USB ports. The price on the page includes shipping. Also, you can call with any questions prior to ordering online.