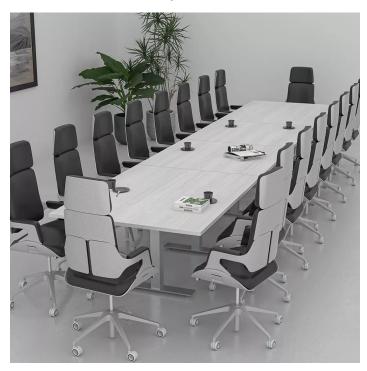

## 18-PERSON RECTANGLE CONFERENCE TABLE WITH T-BASES | HARMONY CONFERENCE SERIES | 18' TABLE

\$3,547.84

Table Top Dimensions: 45"W x 210"D x 1"H
Table Base Dimensions: 24"W x 2"D x 28.5"H

• Features Include:

## PRODUCT DESCRIPTION

The <u>Harmony Conference Table Series</u> offers this 18-person rectangle conference table. It measures approximately 18' in length, 4' in width, and the thickness of the tabletop is 1". It comfortably seats up

to twenty people depending upon the chairs you pick (chairs pictured not included).

Our **Harmony Series** features modern conference tables designed to look sleek and stylish for any board room or meeting room. Because our conference tables are commercial-grade and constructed from eco-friendly materials, they make them one of our top-selling products. You can choose from various options such as shape, size, bases, laminates, and data/electric modules.

Pictured on this page is a 18-person rectangle conference table. It features a rectangle tabletop, metal T-bases, and your choice of laminate. You can add a USB/Electrical module to any table over 4' in overall length. The price on the page includes shipping. Also, you can call with any questions prior to ordering online.