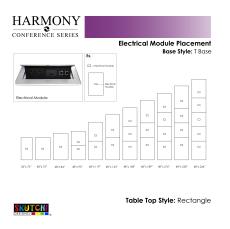

- Coordinates with the <u>Sapphire Wall System</u> and <u>Sapphire Cubicle System</u> for a uniformed working environment
- Seating and accessories shown are not included
- Inset power/data modules available for an upcharge
- Due to screen resolution and lighting variations color may look different in person from what you see in the image.

Pictured on this page is a 18-person rectangle conference table. It features a rectangle tabletop, metal T-bases, and your choice of laminate. You can add a USB/Electrical module to any table over 4' in overall length. The price on the page includes shipping. Also, you can call with any questions prior to ordering online.