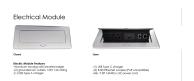

- Coordinates with the <u>Sapphire Wall System</u> and <u>Sapphire Cubicle System</u> for a uniformed working environment
- Seating and accessories shown are not included
- Inset power/data modules available for an upcharge
- Due to screen resolution and lighting variations color may look different in person from what you see in the image.

Pictured on this page is a 18-person rectangle conference table. It features a rectangle tabletop, metal T-bases, and your choice of laminate. You can add a USB/Electrical module to any table over 4' in overall length. The price on the page includes shipping. Also, you can call with any questions prior to ordering online.