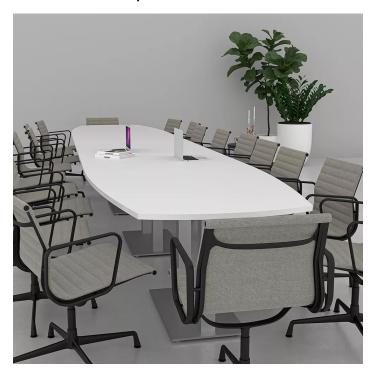

## 20 FOOT ARC-BOAT CONFERENCE TABLE WITH METAL BASES | HARMONY CONFERENCE SERIES | 20 PERSON BOARDROOM TABLE

\$5,176.77

• Table Top Dimensions:45"W x 240"H

Base Height: 28"HFeatures Include:

- Contemporary design with modern accents
- Complemented with brushed stainless steel bases
- Modular construction allows to easily adjust the size of the table if the needs of your space change
- Available in 8 QuickShip Laminates
- Coordinates with the <u>Sapphire Wall System</u> and <u>Sapphire Cubicle System</u> for a

## PRODUCT DESCRIPTION

The <u>Harmony Conference Table Series</u> offers this 20 foot arc-boat conference table. It measures approximately 20' in length, 4' in width, and the thickness of the tabletop is 1". It comfortably seats up to twenty people depending upon the chairs you pick (chairs pictured not included).

Pictured on this page is a 20 foot arc-boat conference table. It features an arc-boat shaped tabletop, metal bases, and your choice of laminate. You can add a USB/Electrical module to any table over 4? in overall length. The price on the page includes shipping. Also, you can call with any questions prior to ordering online.