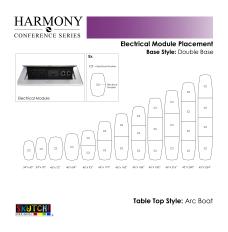

uniformed working environment

- Seating and accessories shown are not included
- Set of 4 inset power/data module available for an upcharge
- Due to screen resolution and lighting variations color may look different in person from what you see in the image.

Pictured on this page is a 20 foot arc-boat conference table. It features an arc-boat shaped tabletop, metal bases, and your choice of laminate. You can add a USB/Electrical module to any table over 4? in overall length. The price on the page includes shipping. Also, you can call with any questions prior to ordering online.