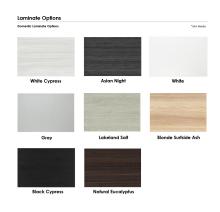

## 20 FOOT ARC-BOAT CONFERENCE TABLE WITH METAL BASES | HARMONY CONFERENCE SERIES | 20 PERSON BOARDROOM TABLE

\$5,176.77

• Table Top Dimensions:45"W x 240"H

Base Height: 28"HFeatures Include:

- Contemporary design with modern accents
- Complemented with brushed stainless steel bases
- Modular construction allows to easily adjust the size of the table if the needs of your space change
- Available in 8 QuickShip Laminates
- Coordinates with the <u>Sapphire Wall System</u> and <u>Sapphire Cubicle System</u> for a

uniformed working environment

- Seating and accessories shown are not included
- Set of 4 inset power/data module available for an upcharge
- Due to screen resolution and lighting variations color may look different in person from what you see in the image.