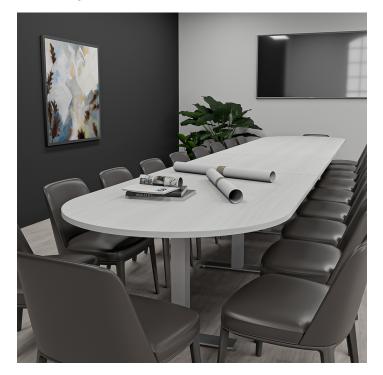

#### 20 FOOT RACETRACK CONFERENCE TABLE WITH T BASES | HARMONY CONFERENCE SERIES | 20 PERSON BOARDROOM TABLE

### **PRODUCT DESCRIPTION**

The <u>Harmony Conference Table Series</u> offers this 20 foot racetrack conference table. It measures approximately 20' in length, 4' in width, and the thickness of the tabletop is 1". It comfortably seats up to twenty people depending upon the chairs you pick (chairs pictured not included).

Pictured on this page is a 20 foot racetrack conference table. It features a racetrack tabletop, metal Tbases, and your choice of laminate. You can add a USB/Electrical module to any table over 4? in overall length. The price on the page includes shipping. Also, you can call with any questions prior to ordering online.