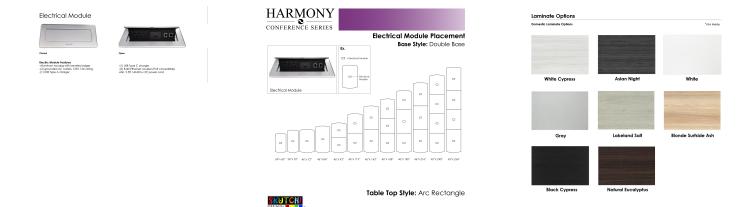

uniformed working environment

- Seating and accessories shown are not included
- Set of 4 inset power/data module available for an upcharge
- Due to screen resolution and lighting variations color may look different in person from what you see in the image.

Pictured on this page is a 22-foot arc rectangle conference table. It features an arc-rectangle shaped tabletop, metal bases, and your choice of laminate. You can add a USB/Electrical module to any table over 4? in overall length. Additionally, the price on the page includes shipping. Also, you can call with any questions prior to ordering online.