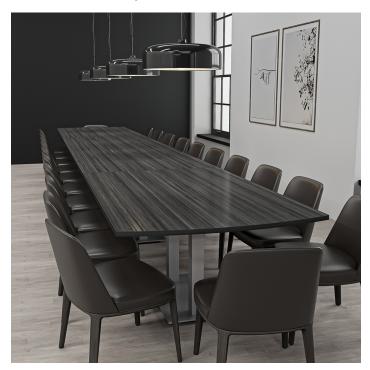

### 22 FOOT ARC RECTANGLE CONFERENCE TABLE WITH METAL BASES | HARMONY CONFERENCE SERIES | 22 PERSON BOARDROOM TABLE

## **PRODUCT DESCRIPTION**

The **Harmony Conference Table Series** offers this 22-foot arc rectangle conference table. It measures approximately 22' in length, 4' in width, and the thickness of the tabletop is 1". It comfortably seats up to twenty people depending upon the chairs you pick (chairs pictured not included).

Pictured on this page is a 22-foot arc rectangle conference table. It features an arc-rectangle shaped tabletop, metal bases, and your choice of laminate. You can add a USB/Electrical module to any table over 4? in overall length. Additionally, the price on the page includes shipping. Also, you can call with any questions prior to ordering online.