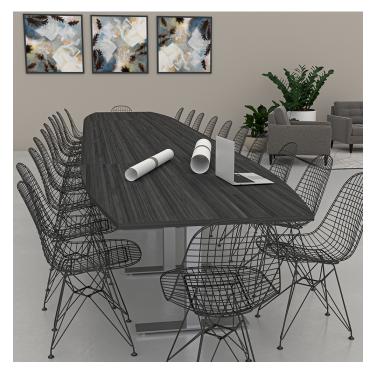

### 22-FOOT BOAT SHAPED CONFERENCE TABLE WITH METAL T BASES | HARMONY CONFERENCE SERIES | 22 PERSON BOARDROOM TABLE

### **PRODUCT DESCRIPTION**

The **Harmony Conference Table Series** offers this 22-foot boat-shaped conference table. It measures approximately 22' in length, 4' in width, and the thickness of the tabletop is 1". It comfortably seats up to twenty people depending upon the chairs you pick (chairs pictured not included).

Pictured on this page is a 22-foot boat-shaped conference table. It features a boat shaped tabletop, metal T bases, and your choice of laminate. You can add a USB/Electrical module to any table over 4? in overall length. Additionally, the price on the page includes shipping. Also, you can call with any questions prior to ordering online.