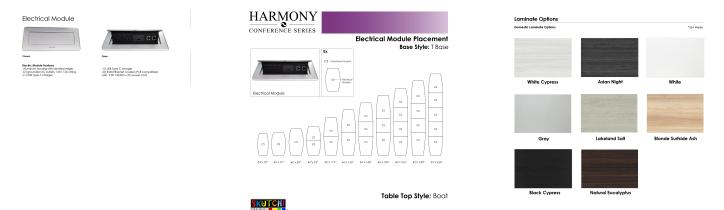

### • Features Include:

- Contemporary design with modern accents
- $\circ\,$  Complemented with brushed stainless steel or matte black bases
- $\circ\,$  Modular construction allows to easily adjust the size of the table if the needs of your space change
- Available in 8 QuickShip Laminates
- Coordinates with the **Sapphire Wall System** and **Sapphire Cubicle System** for a

uniformed working environment

- Seating and accessories shown are not included
- Set of 5 inset power/data module available for an upcharge
- Due to screen resolution and lighting variations color may look different in person from what you see in the image.

#### Modular Design & Durable Construction

**Harmony Conference Series** gives classic shapes a modern twist, combining creativity and class with durable construction which fits virtually any modern office environment. Because it's designed with scalability in mind, its modular construction allows you to easily enhance or reduce the size of the table.

Pictured on this page is a 22-foot boat-shaped conference table. It features a boat shaped tabletop, metal T bases, and your choice of laminate. You can add a USB/Electrical module to any table over 4? in overall length. Additionally, the price on the page includes shipping. Also, you can call with any questions prior to ordering online.