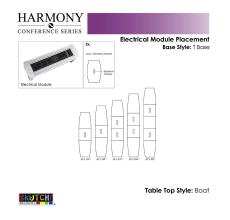

## \$4,717.37

• Table Top Dimensions:45"W x 255"H

• Base Height: 28?H

• Features Include:

- Contemporary design with modern accents
- Complemented with brushed stainless steel or matte black bases
- Modular construction allows to easily adjust the size of the table if the needs of your space change
- Rotating electrical module with 3 power outlets, 2 Cat 6, and 2 USB ports
- Available in 8 QuickShip Laminates

Pictured on this page is a 22-foot boat-shaped conference table. It features a boat shaped tabletop, metal T bases, and your choice of laminate. It also includes Rotating Electrical Modules with 3 power outlets, 2 Cat 6, and 2 USB ports. The price on the page includes shipping. Additionally, the price on the page includes shipping. Also, you can call with any questions prior to ordering online.