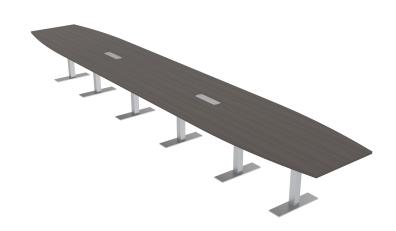

# 22-FOOT BOAT SHAPED CONFERENCE TABLE WITH METAL T BASES | HARMONY CONFERENCE SERIES | ROTATING ELECTRICAL MODULES

#### **PRODUCT DESCRIPTION**

The <u>Harmony Conference Table Series</u> offers this 22-foot boat-shaped conference table. It measures approximately 22' in length, 4' in width, and the thickness of the tabletop is 1". It comfortably seats up

to twenty people depending upon the chairs you pick (chairs pictured not included).

Our **Harmony Series** features modern conference tables designed to look sleek and stylish for any board room or meeting room. Because our conference tables are commercial-grade and constructed from eco-friendly materials, they make them one of our top-selling products. You can choose from various options such as shape, size, bases, laminates, and data/electric modules.

Pictured on this page is a 22-foot boat-shaped conference table. It features a boat shaped tabletop, metal T bases, and your choice of laminate. It also includes Rotating Electrical Modules with 3 power outlets, 2 Cat 6, and 2 USB ports. The price on the page includes shipping. Additionally, the price on the page includes shipping. Also, you can call with any questions prior to ordering online.