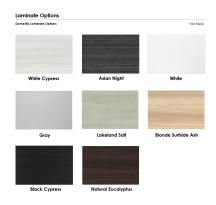

## \$4,717.37

• Table Top Dimensions:45"W x 255"H

• Base Height: 28?H

• Features Include:

- Contemporary design with modern accents
- Complemented with brushed stainless steel or matte black bases
- Modular construction allows to easily adjust the size of the table if the needs of your space change
- Rotating electrical module with 3 power outlets, 2 Cat 6, and 2 USB ports
- Available in 8 QuickShip Laminates