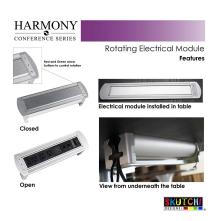

## \$4,717.37

• Table Top Dimensions:45"W x 255"H

• Base Height: 28?H

• Features Include:

- Contemporary design with modern accents
- Complemented with brushed stainless steel or matte black bases
- Modular construction allows to easily adjust the size of the table if the needs of your space change
- Rotating electrical module with 3 power outlets, 2 Cat 6, and 2 USB ports
- Available in 8 QuickShip Laminates

Pictured on this page is a 22-foot boat-shaped conference table. It features a boat shaped tabletop, metal T bases, and your choice of laminate. It also includes Rotating Electrical Modules with 3 power outlets, 2 Cat 6, and 2 USB ports. The price on the page includes shipping. Additionally, the price on the page includes shipping. Also, you can call with any questions prior to ordering online.