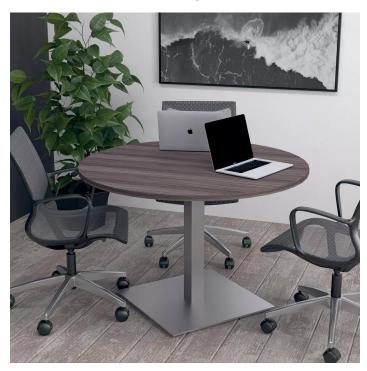

# 4-PERSON ROUND CONFERENCE TABLE WITH SQUARE METAL BASE | HARMONY CONFERENCE SERIES | 34" ROUND TABLE

# \$692.19

• Table Top Dimensions: 33.5"W x 33.5"D x 1"H

• Table Base Dimensions: 17.75"W x 17.75"D x 28.5"H

• Features Include:

- Contemporary design with modern accents
- Complemented with brushed stainless steel base
- Available in 8 QuickShip Laminates
- Coordinates with the <u>Sapphire Wall System</u> and <u>Sapphire Cubicle System</u> for a uniformed working environment
- Seating and accessories shown are not included

### **PRODUCT DESCRIPTION**

The <u>Harmony Conference Table Series</u> offers this 4-person round conference table. It measures approximately 34 inches in circumference, and the thickness of the tabletop is 1". It can comfortably seat up to? four people depending upon the chairs you pick (chairs pictured in the rendering on this page are not included).

Pictured on this page is a 4-person round conference table quickship typical. It features a circular tabletop and your choice of laminate. The price on the page includes shipping. Also, you can call with any questions prior to ordering online. We'd be happy to assist you.