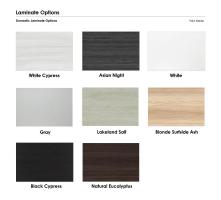

# \$692.19

• Table Top Dimensions: 33.5"W x 33.5"D x 1"H

• Table Base Dimensions: 17.75"W x 17.75"D x 28.5"H

• Features Include:

- Contemporary design with modern accents
- Complemented with brushed stainless steel base
- Available in 8 QuickShip Laminates
- Coordinates with the <u>Sapphire Wall System</u> and <u>Sapphire Cubicle System</u> for a uniformed working environment
- Seating and accessories shown are not included

- Inset power/data module not available for this table configuration
- Due to screen resolution and lighting variations color may look different in person from what you see in the image.

Also, you can call toll-free (888) 993-3757 to customize this table with another size, tabletop shape, base, or laminates available.