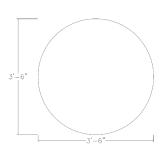

# \$1,890.60

• **Table Top Dimensions: 41.5**?W x 41.5?D x 1?H

- Features Include:
  - Complete meeting room set up
  - Contemporary design with modern accents
  - Complemented with silver or matte black post legs
  - Available in 8 QuickShip Laminates
  - Coordinates with the? <u>Sapphire Wall System</u>? and? <u>Sapphire Cubicle System</u>? for a uniformed working environment
- Inset power/data module available for an upcharge

#### PRODUCT DESCRIPTION

The <u>Harmony Conference Table Series</u> offers this 4-person chair and conference table combo. The table measures approximately 42" in diameter, and the thickness of the tabletop is 1". It can comfortably seat 4 people. This meeting room bundle **includes** 4 mid-back stackable chairs with chrome frames.