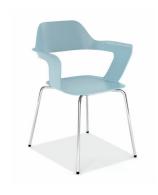

#### Chair features:?

- Mid-back stackable chairs
- Cutout back
- Abbreviated elbow rests
- Chrome frame
- Overall width: 23.75"Overall Depth: 22.25"Overall Height: 31.25"
- Due to screen resolution and lighting variations color may look different in person from what you see in the image.