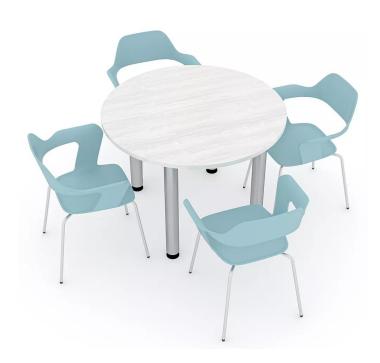

# 4 PERSON COMPLETE MEETING ROOM BUNDLE | 42" ROUND TABLE AND STACKING CHAIRS SET

#### PRODUCT DESCRIPTION

The <u>Harmony Conference Table Series</u> offers this 4-person chair and conference table combo. The table measures approximately 42" in diameter, and the thickness of the tabletop is 1". It can comfortably seat 4 people. This meeting room bundle **includes** 4 mid-back stackable chairs with chrome frames.

Pictured on this page is a 4-person chair and conference table combo quickship typical. It features metal post legs, a round top, and your choice of laminate. This bundle includes 4 mid-back stackable chairs to complete your meeting room set up. The price on the page includes shipping. Also, you can call with any questions prior to ordering online.