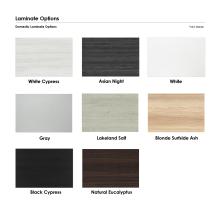

# \$1,890.60

• **Table Top Dimensions: 41.5**?W x 41.5?D x 1?H

- Features Include:
  - Complete meeting room set up
  - Contemporary design with modern accents
  - Complemented with silver or matte black post legs
  - Available in 8 QuickShip Laminates
  - Coordinates with the? <u>Sapphire Wall System</u>? and? <u>Sapphire Cubicle System</u>? for a uniformed working environment
- Inset power/data module available for an upcharge