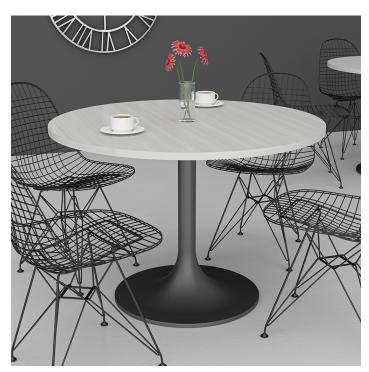

## 42" ROUND CONFERENCE TABLE WITH TULIP BASE | HARMONY CONFERENCE SERIES | 4-PERSON TABLE WITH PEDESTAL BASE

\$789.36

• Table Top Dimensions: 42"W x 42"D x 1"H

Table Legs: 28"HFeatures Include:

- Contemporary design with modern accents
- Complemented with trumpet base
- Base Finish Matte Black
- Available in 8 QuickShip Laminates
- Coordinates with the <u>Sapphire Wall System</u> and <u>Sapphire Cubicle System</u> for a uniformed working environment

## PRODUCT DESCRIPTION

The **Harmony Conference Table Series** offers this 4-person round conference table. It measures approximately 42" in circumference and the thickness of the tabletop is 1". It comfortably seats up to four people depending upon the chairs you pick (chairs pictured not included).

## Skutchi Designs, Inc.

eco-friendly materials, they make them one of our top-selling products. You can choose from various options such as shape, size, bases, laminates, and data/electric modules.

Pictured on this page is a 4-person round conference table. It features a round tabletop, a black tulip base, and your choice of laminate. Additionally, the price on the page includes shipping. Also, you can call with any questions prior to ordering online.