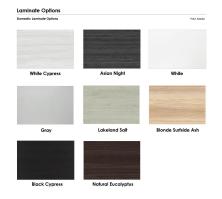

## 42" ROUND CONFERENCE TABLE WITH TULIP BASE | HARMONY CONFERENCE SERIES | 4-PERSON TABLE WITH PEDESTAL BASE

\$789.36

• Table Top Dimensions: 42"W x 42"D x 1"H

Table Legs: 28"HFeatures Include:

- Contemporary design with modern accents
- Complemented with trumpet base
- Base Finish Matte Black
- Available in 8 QuickShip Laminates
- Coordinates with the <u>Sapphire Wall System</u> and <u>Sapphire Cubicle System</u> for a uniformed working environment

## Skutchi Designs, Inc.

eco-friendly materials, they make them one of our top-selling products. You can choose from various options such as shape, size, bases, laminates, and data/electric modules.

Pictured on this page is a 4-person round conference table. It features a round tabletop, a black tulip base, and your choice of laminate. Additionally, the price on the page includes shipping. Also, you can call with any questions prior to ordering online.