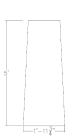

## 4 PERSON HEXAGON HUDDLE TABLE WITH METAL POST LEGS | 2X5 | WALL MOUNTED

\$938.89

- Table Top Dimensions:  $5'L \times 1' 11.75"W \times 1"H$
- Features Include:
  - Designed to mount to the wall to incorporate media and interaction into a tight meeting space
  - Contemporary design
  - Complemented with 3" x 29" metal post legs
  - Seats up to 4 people comfortably
  - Equipped with brackets to attach to a wall
  - Available in 8 QuickShip Laminates
- Seating and accessories shown are not included

## PRODUCT DESCRIPTION

The <u>Harmony Conference Table Series</u> offers this 4-person huddle table with a hexagon shaped tabletop. It features silver post legs, and the laminate surface of your choice. It measures approximately 5' in length, ~2' in width, and the thickness of the tabletop is 1".