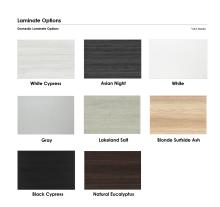

## 4 PERSON HEXAGON HUDDLE TABLE WITH METAL POST LEGS | 2X5 | WALL MOUNTED

\$938.89

- Table Top Dimensions:  $5'L \times 1' 11.75"W \times 1"H$
- Features Include:
  - Designed to mount to the wall to incorporate media and interaction into a tight meeting space
  - Contemporary design
  - Complemented with 3" x 29" metal post legs
  - Seats up to 4 people comfortably
  - Equipped with brackets to attach to a wall
  - Available in 8 QuickShip Laminates
- Seating and accessories shown are not included

- Inset power/data modules available for an upcharge
- Due to screen resolution and lighting variations color may look different in person from what you see in the image.

Also, you can call toll-free (888) 993-3757 to customize this table with another size, tabletop shape, base, or laminates available.