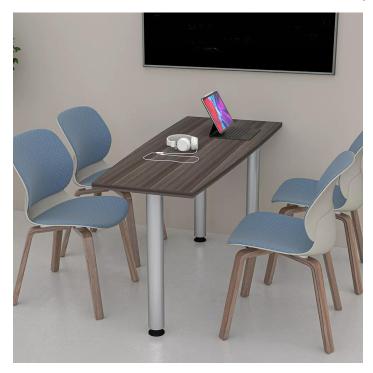

## 4 PERSON HEXAGON HUDDLE TABLE WITH METAL POST LEGS | 2X5 | WALL MOUNTED

\$938.89

- Table Top Dimensions:  $5'L \times 1' 11.75"W \times 1"H$
- Features Include:
  - Designed to mount to the wall to incorporate media and interaction into a tight meeting space
  - Contemporary design
  - Complemented with 3" x 29" metal post legs
  - Seats up to 4 people comfortably
  - Equipped with brackets to attach to a wall
  - Available in 8 QuickShip Laminates
- Seating and accessories shown are not included

## PRODUCT DESCRIPTION

The <u>Harmony Conference Table Series</u> offers this 4-person huddle table with a hexagon shaped tabletop. It features silver post legs, and the laminate surface of your choice. It measures approximately 5' in length, ~2' in width, and the thickness of the tabletop is 1".

This table is designed to be mounted to any wall. It can comfortably seat up to four people depending upon the chairs you pick (not include with table purchase).

Additionally, you can call with any questions prior to ordering online. We'd be happy to assist you.