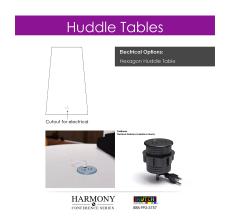

- Inset power/data modules available for an upcharge
- Due to screen resolution and lighting variations color may look different in person from what you see in the image.

Also, you can call toll-free (888) 993-3757 to customize this table with another size, tabletop shape, base, or laminates available.

**SKU:** HAR-HUD-HEX.IR-24x60-RPTS